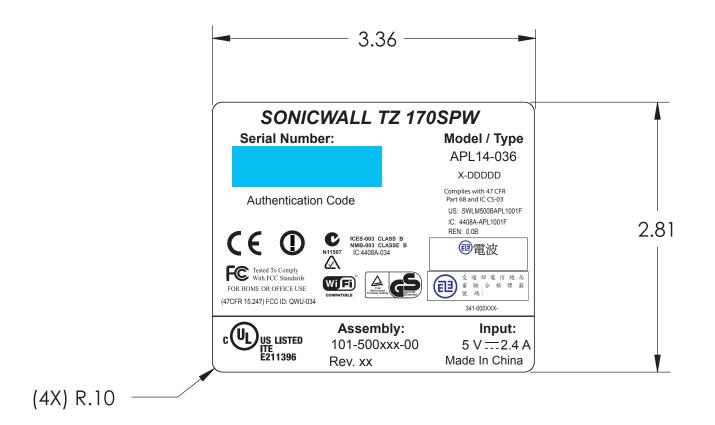

- Material: SILVER COLOR, UL recognized to category PGDQ2
   Adhesive: PERMANENT

- Text Color: BLACK
   Material/Adhesive/Ink system must be UL recognized to category PGJI2.
   Artwork must be approved by SonicWall

## PROCESS NOTES:

When additional printing is required to the surface of this label in production, the combination of label material, ribbon (ink), and the printing process must be UL recognized to category PGJI2.

|                                                                                                 | SONICWA                                                                                                                          | L CO | NFIDEN                                        | ΠAL                       |              |
|-------------------------------------------------------------------------------------------------|----------------------------------------------------------------------------------------------------------------------------------|------|-----------------------------------------------|---------------------------|--------------|
| UNLESS OTHERWISE SPECIFIED DIMENSIONS ARE IN INCHES TOLERANCES ARE: DECIMALS ANGLES XX=±.01 ±1° | SIGNATURES DA                                                                                                                    | TE   |                                               |                           |              |
|                                                                                                 | DRAWN                                                                                                                            |      |                                               |                           |              |
|                                                                                                 | PROG MGR                                                                                                                         |      | SO                                            | NICWAL                    |              |
|                                                                                                 | APPROVED                                                                                                                         | •    |                                               | NIC IVAL                  |              |
|                                                                                                 | APPROVED                                                                                                                         |      | 1160 B                                        | ordeaux Dr. Sunnyvale, CA | 94089        |
|                                                                                                 | THE INFORMATION CONTAINED IN THIS DRAWING IS CONFIDENTIAL AND IS THE SOLE PROPERTY OF SONICWALL. ANY                             |      | Silver Label, 3.36"x2.81"<br>(Dom, Int, WiFi) |                           |              |
| CAD GENERATED DRAWING,                                                                          | USE, REPRODUCTION OR DISCLOSURE IN PART OR WHOLE WITHOUT WRITTEN PERMISSION OF SONICWALL IS PROHBITED:  COPYRIGHT 2001 SONICWALL |      |                                               |                           |              |
| DO NOT MANUALLY UPDATE                                                                          |                                                                                                                                  | SIZE | PART NO.                                      | 341-000288-00             | A REV.       |
| DO NOT SCALE DRAWING                                                                            |                                                                                                                                  | SC   | ALE: NONE                                     | CAD FILE: NONE            | SHEET 1 OF 1 |