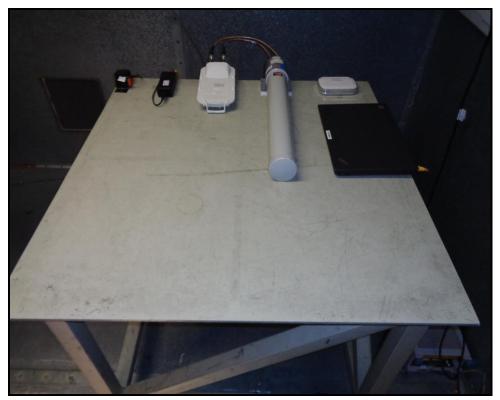

# **Radiated Emissions (continued)**

Configuration 4: Sectorised antenna

Photo 1

Photo 2