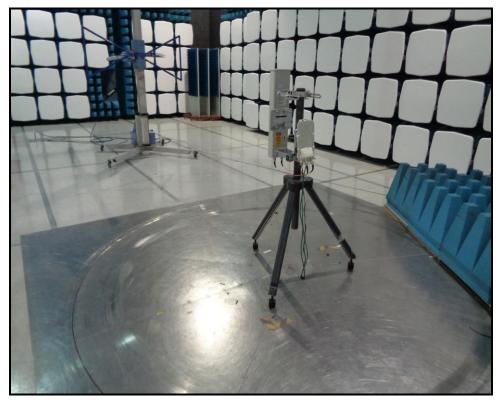

# **Radiated Emissions (continued)**

Configuration 4: Sectorised antenna

Photo 1

Photo 2