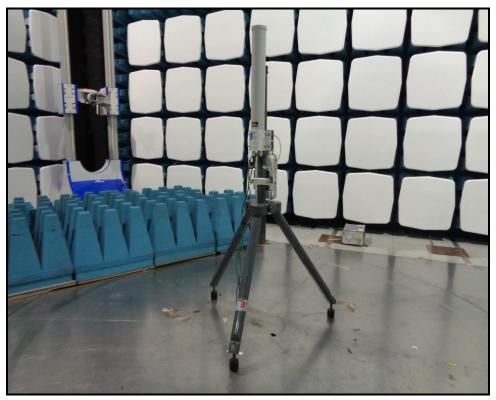

### **Radiated Emissions**

Configuration 1: 4' Parabolic antenna

Photo 1

Photo 2