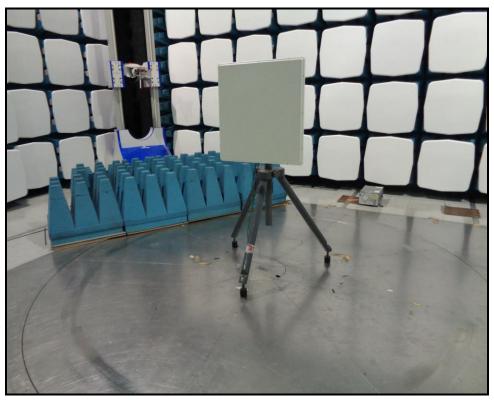

# **Radiated Emissions (continued)**

Configuration 2: Plate antenna

Photo 1

Photo 2