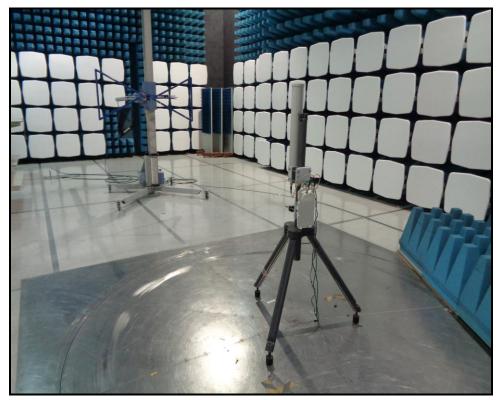

# **Radiated Emissions (continued)**

Configuration 3: Omnidirectional antenna

Photo 1

Photo 2