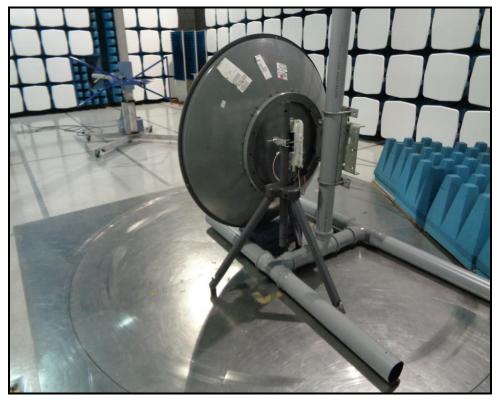

### **Radiated Emissions**

Configuration 1: 4' Parabolic antenna

Photo 1

Photo 2