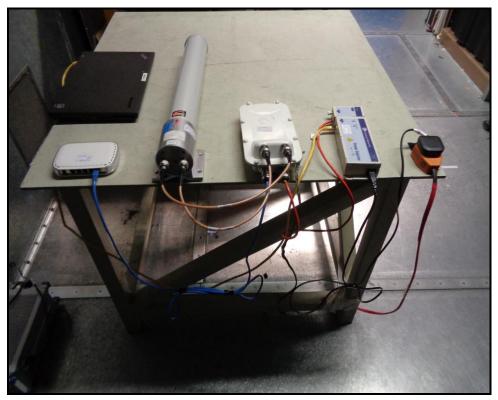

### **Radiated Emissions**

Configuration 1: 4' Parabolic antenna

Photo 1

Photo 2