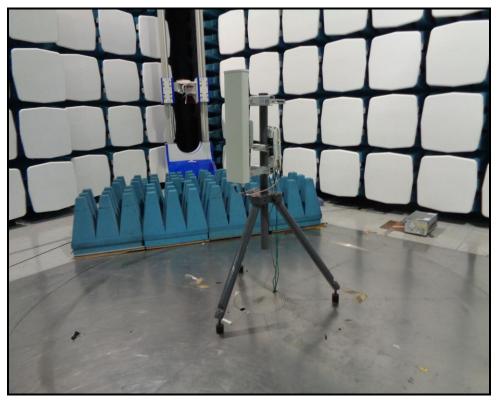

# **Radiated Emissions (continued)**

Configuration 2: Plate antenna

Photo 1

Photo 2