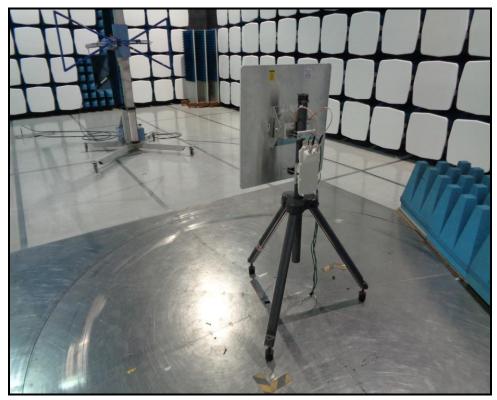

# **Radiated Emissions (continued)**

Configuration 2: Plate antenna

Photo 1

Photo 2