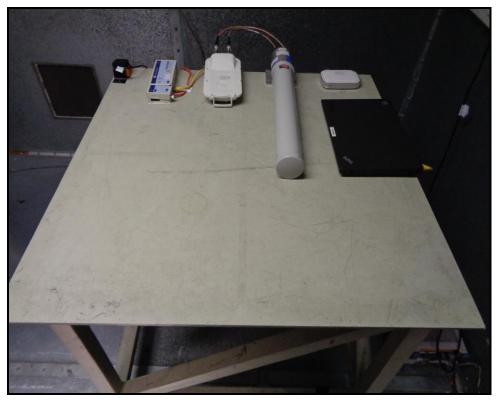

# **Radiated Emissions (continued)**

Configuration 2: Plate antenna

Photo 1

Photo 2