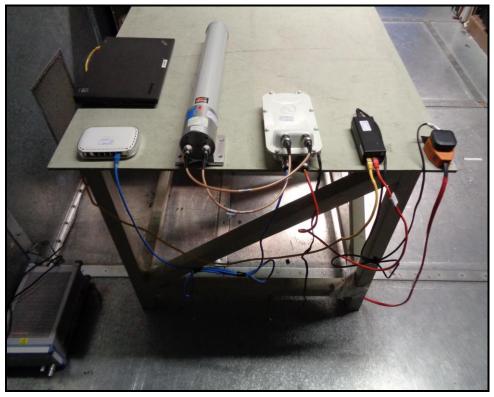

# **Radiated Emissions (continued)**

Configuration 3: Omnidirectional antenna

Photo 1

Photo 2