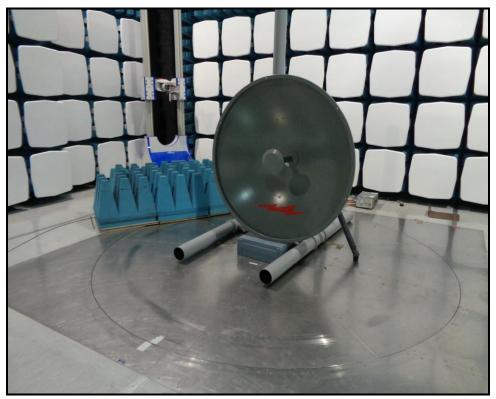

### **Radiated Emissions**

Configuration 1: 4' Parabolic antenna

Photo 1

Photo 2