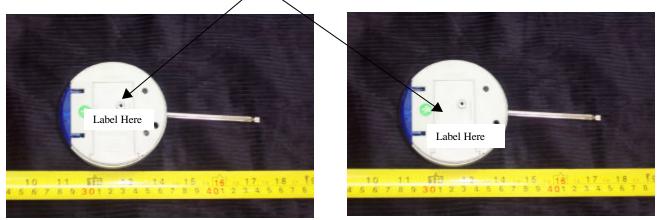

<u>Specifications</u>: Text is black or white in color and is left justified. Labels are silk-screened and shall be "permanently affixed" at a conspicuous location on the EUT.

## **Proposed Label Location on EUT**

Bottom Side of EUT/Proposed FCC ID Label Location