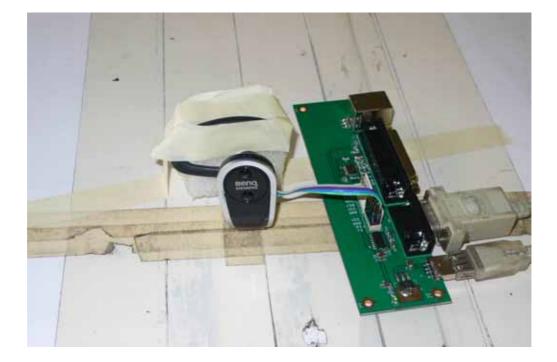

# **RADIATED RF MEASUREMENT SETUP (For Charge Mode)**

FCC ID : QVZHHB700-3 Report No. : 60330302-RP1 Page <u>53</u> of <u>57</u>

FCC ID : QVZHHB700-3 Report No. : 60330302-RP1 Page <u>54</u> of <u>57</u>