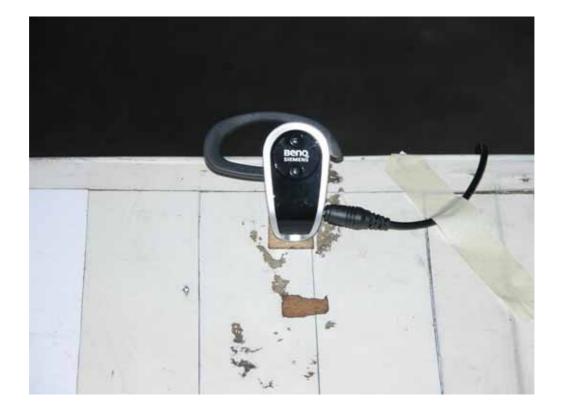

# **RADIATED RF MEASUREMENT SETUP (For Charge Mode)**

FCC ID : QVZHHB700-3 Report No. : 60330302-RP1 Page <u>53</u> of <u>57</u>

FCC ID : QVZHHB700-3 Report No. : 60330302-RP1 Page <u>54</u> of <u>57</u>