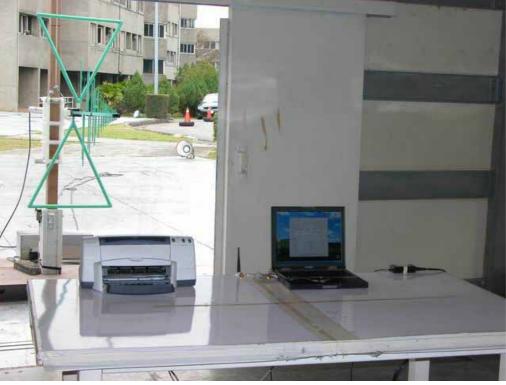

## 3.7 Photos of Open Site

Antenna 2 : Antenna gain is 2dBi

FCC ID : QVZ58905933 Report No. : ER04-10-056FRF Page <u>6</u> of <u>10</u>

FCC ID : QVZ58905933 Report No. : ER04-10-056FRF Page <u>7</u> of <u>10</u>