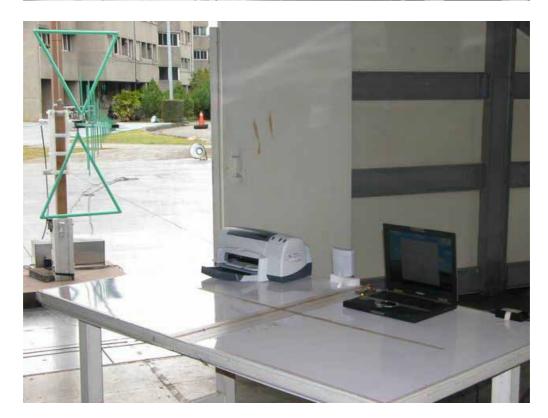

Antenna 3 : Antenna gain is 5dBi

Antenna 3 : Antenna gain is 5dBi

FCC ID : QVZ58905933 Report No. : ER04-10-056FRF Page <u>9</u> of <u>10</u>

Antenna 6 : Antenna gain is 7.5dBi

FCC ID : QVZ58905933 Report No. : ER04-10-056FRF Page <u>10</u> of <u>10</u>