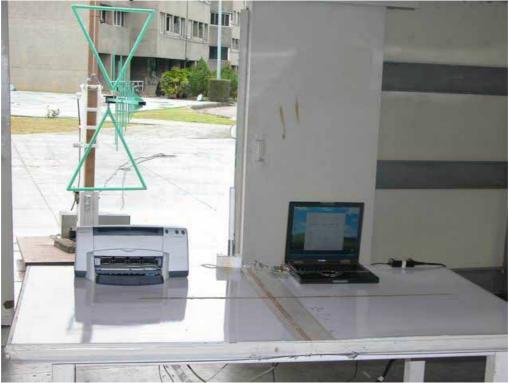

## 3.7 Photos of Open Site

Antenna 2 : Antenna gain is 2dBi

FCC ID : QVZ58905933 Report No. : ER04-10-056FRF Page <u>6</u> of <u>10</u>

FCC ID : QVZ58905933 Report No. : ER04-10-056FRF Page <u>7</u> of <u>10</u>