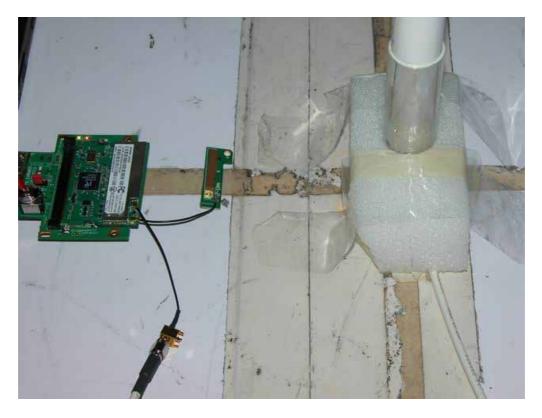

## 2.7 Photos of Conduction Test

Antenna 2 : Antenna gain is 2dBi

FCC ID : QVZ58905933 Report No. : ER04-10-056FRF Page <u>3</u> of <u>10</u>

Antenna 3 : Antenna gain is 5dBi

Antenna 6 : Antenna gain is 7.5dBi