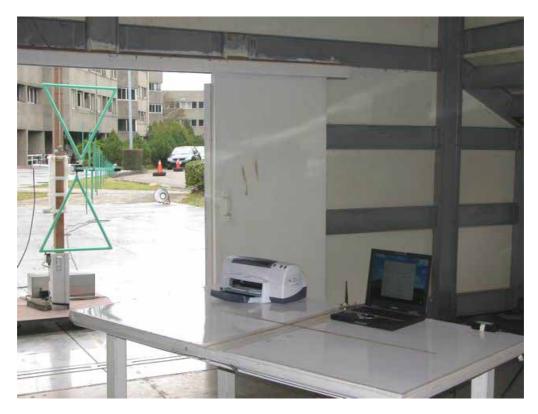

## 3.7 Photos of Open Site

Antenna 2 : Antenna gain is 2dBi

FCC ID : QVZ58905933 Report No. : ER04-10-056FRF Page <u>6</u> of <u>10</u>

FCC ID : QVZ58905933 Report No. : ER04-10-056FRF Page <u>7</u> of <u>10</u>