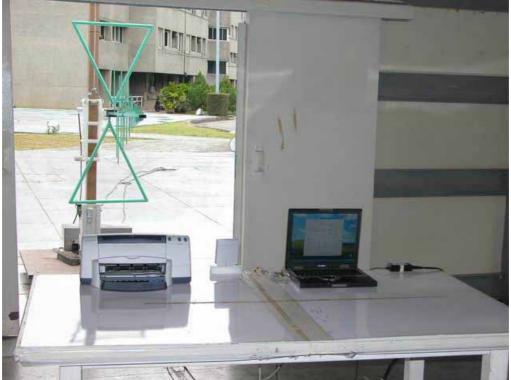

## 3.7 Photos of Open Site

Antenna 2 : Antenna gain is 2dBi

FCC ID : QVZ58905933 Report No. : ER04-10-056FRF Page <u>6</u> of <u>10</u>

FCC ID : QVZ58905933 Report No. : ER04-10-056FRF Page <u>7</u> of <u>10</u>