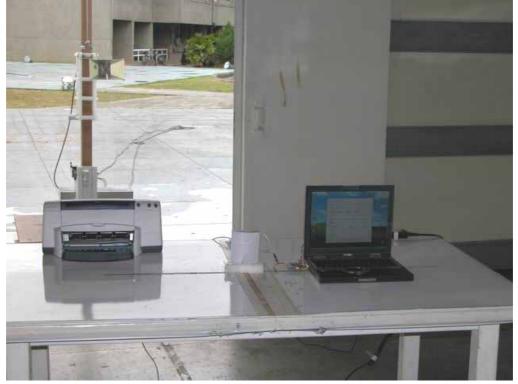

\_\_\_\_\_\_ of \_\_\_\_\_

## 2.7 Photos of Conduction Test

Antenna 2 : Antenna gain is 2dBi







FCC ID : QVZ58905933 Report No. : ER04-10-056FRF Page <u>3</u> of <u>10</u>

Antenna 3 : Antenna gain is 5dBi







Antenna 6 : Antenna gain is 7.5dBi







## 3.7 Photos of Open Site

Antenna 2 : Antenna gain is 2dBi







FCC ID : QVZ58905933 Report No. : ER04-10-056FRF Page <u>6</u> of <u>10</u>





FCC ID : QVZ58905933 Report No. : ER04-10-056FRF Page <u>7</u> of <u>10</u>



Antenna 3 : Antenna gain is 5dBi





Antenna 3 : Antenna gain is 5dBi







FCC ID : QVZ58905933 Report No. : ER04-10-056FRF Page <u>9</u> of <u>10</u>



Antenna 6 : Antenna gain is 7.5dBi





FCC ID : QVZ58905933 Report No. : ER04-10-056FRF Page <u>10</u> of <u>10</u>

Antenna 6 : Antenna gain is 7.5dBi