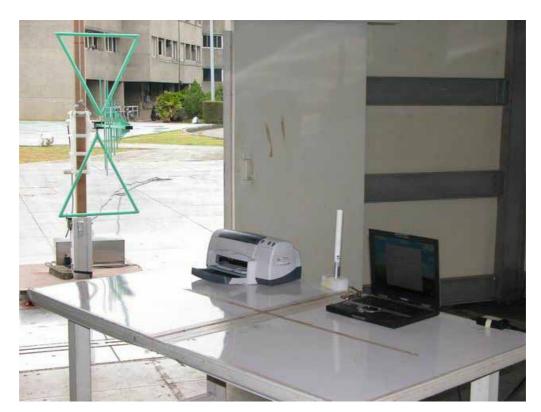

Antenna 3 : Antenna gain is 5dBi

Antenna 3 : Antenna gain is 5dBi

FCC ID : QVZ58905933 Report No. : ER04-10-056FRF Page <u>9</u> of <u>10</u>

Antenna 6 : Antenna gain is 7.5dBi

FCC ID : QVZ58905933 Report No. : ER04-10-056FRF Page <u>10</u> of <u>10</u>