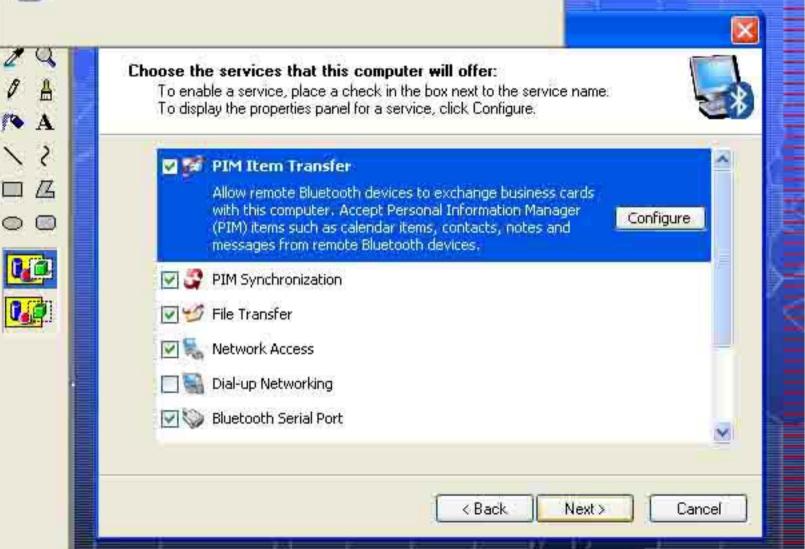

## Insert the BTW CD into your CD ROM The CD will auto run.

Please wait while Windows installs software for your device...