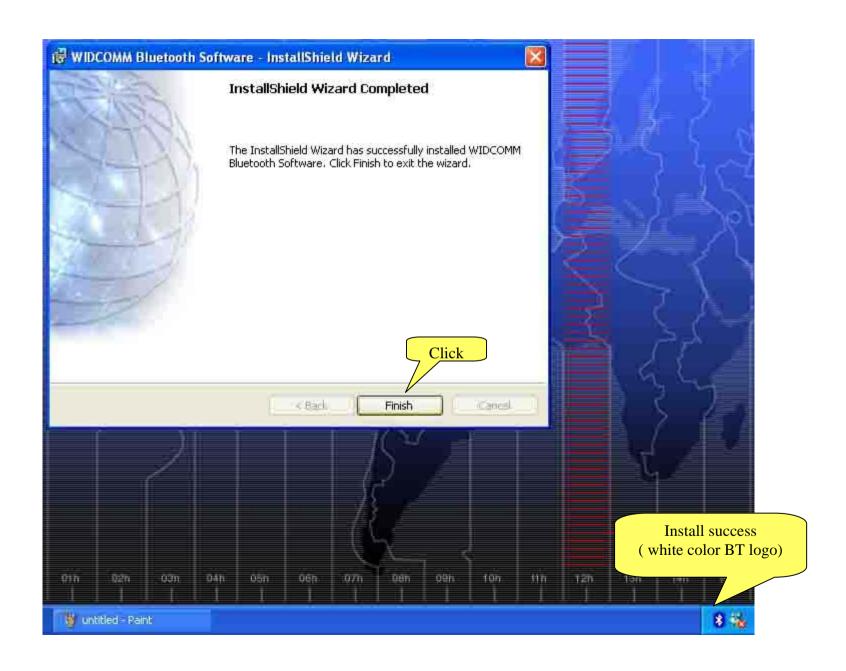

## Insert the BTW CD into your CD ROM The CD will auto run.

Please wait while Windows installs software for your device...