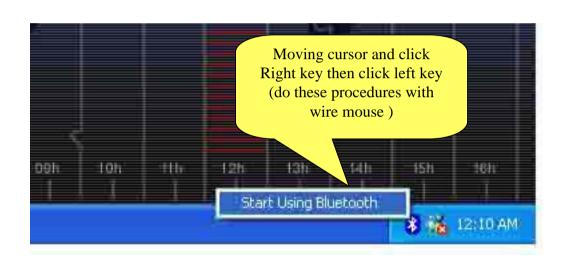

Install manual and User guide

## **FCC Caution:**

- 1. FCC RF Radiation Exposure Statement: The equipment complies with FCC RF radiation exposure limits set forth for an uncontrolled environment.
- 2. This device and its antenna must not be co-located or operating in conjunction with any other antenna or transmitter.
- 3. Changes or modifications to this unit not expressly approved by the party Responsible for compliance could void the user authority to operate the equipment.

## Insert the BTW CD into your CD ROM The CD will auto run.



































Please wait while Windows installs software for your device...