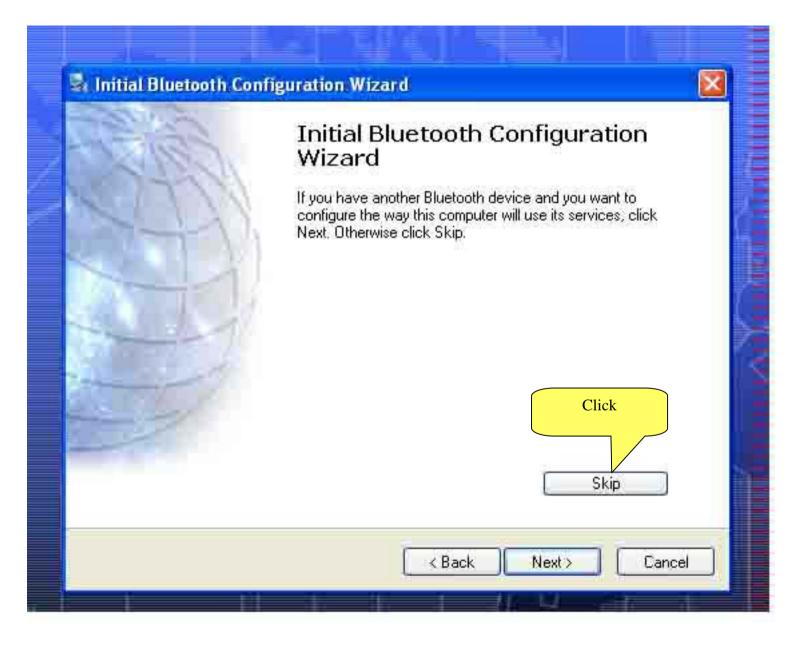

## Insert the BTW CD into your CD ROM The CD will auto run.

Please wait while Windows installs software for your device...