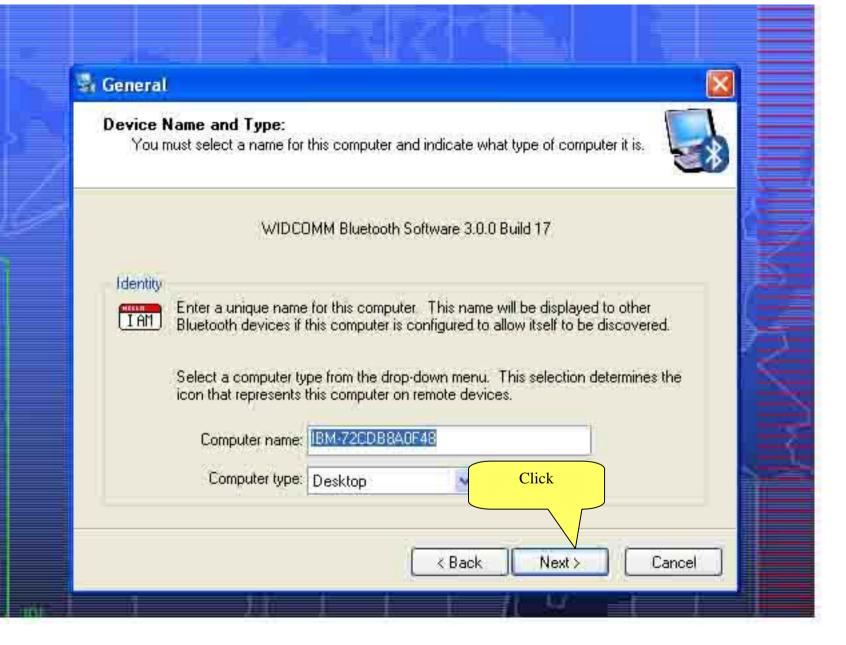

## Insert the BTW CD into your CD ROM The CD will auto run.

Please wait while Windows installs software for your device...