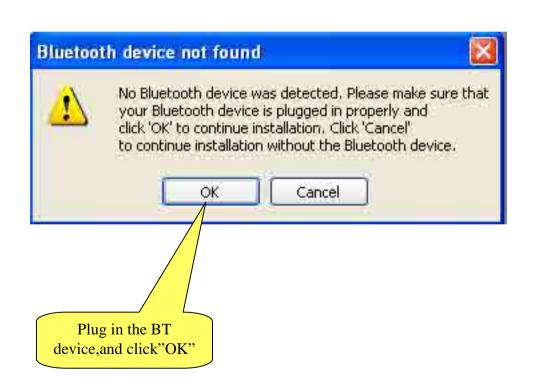

## Insert the BTW CD into your CD ROM The CD will auto run.

Please wait while Windows installs software for your device...