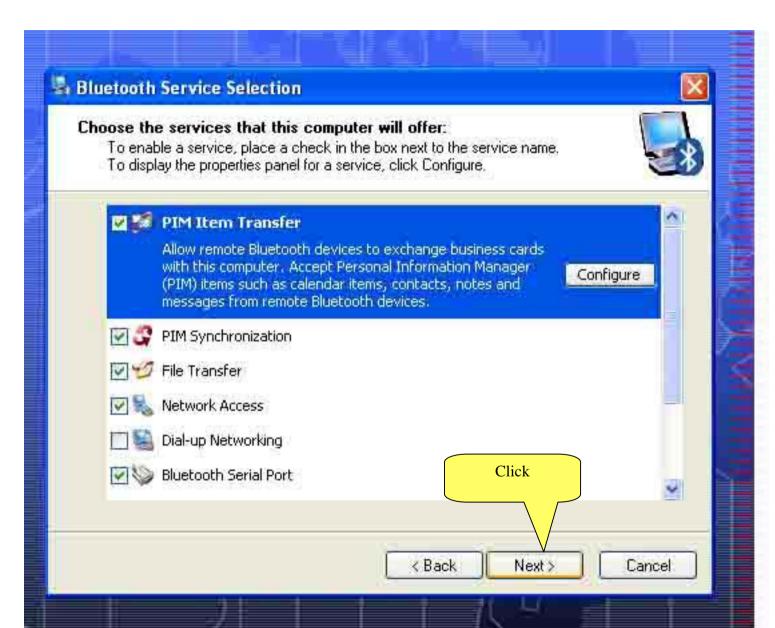

## Insert the BTW CD into your CD ROM The CD will auto run.

Please wait while Windows installs software for your device...