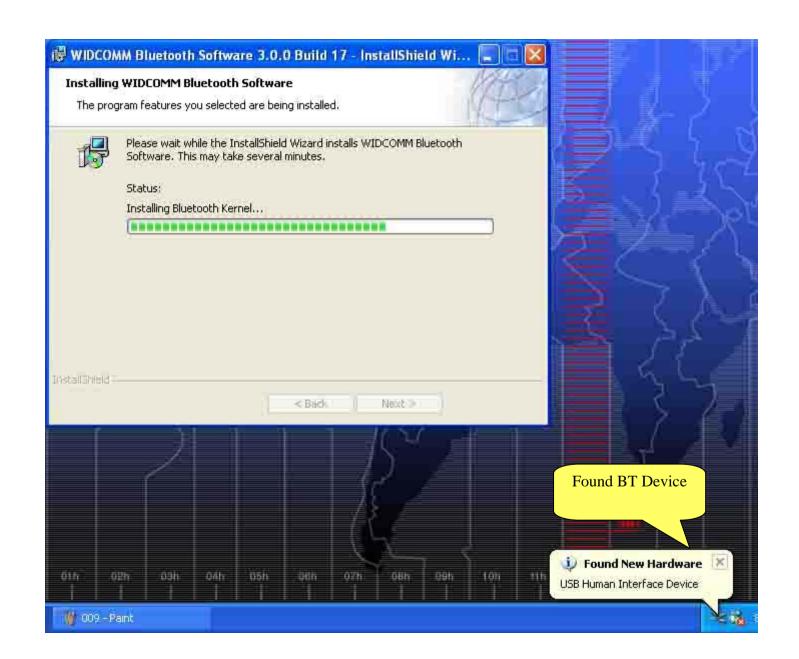

## Insert the BTW CD into your CD ROM The CD will auto run.

Please wait while Windows installs software for your device...