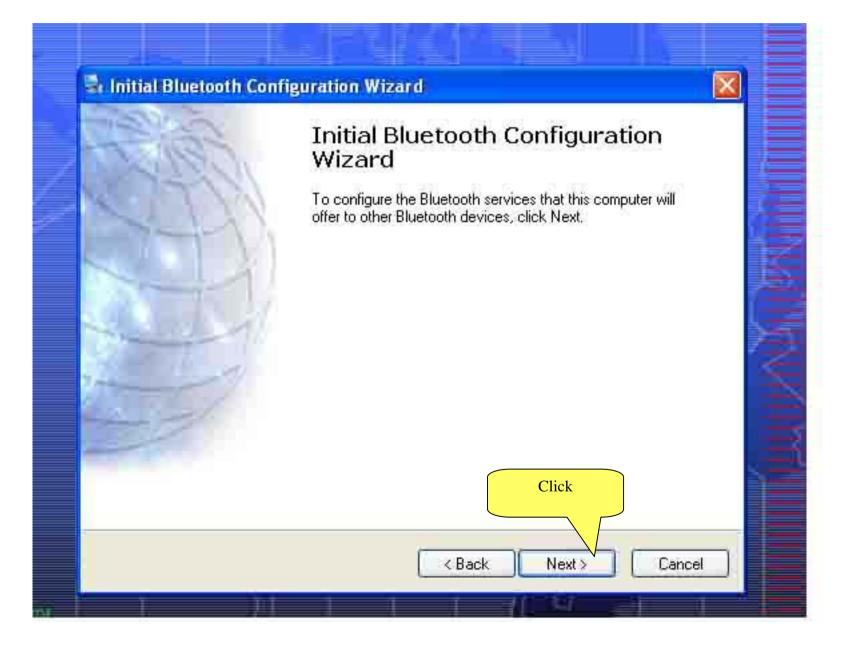

## Insert the BTW CD into your CD ROM The CD will auto run.

Please wait while Windows installs software for your device...