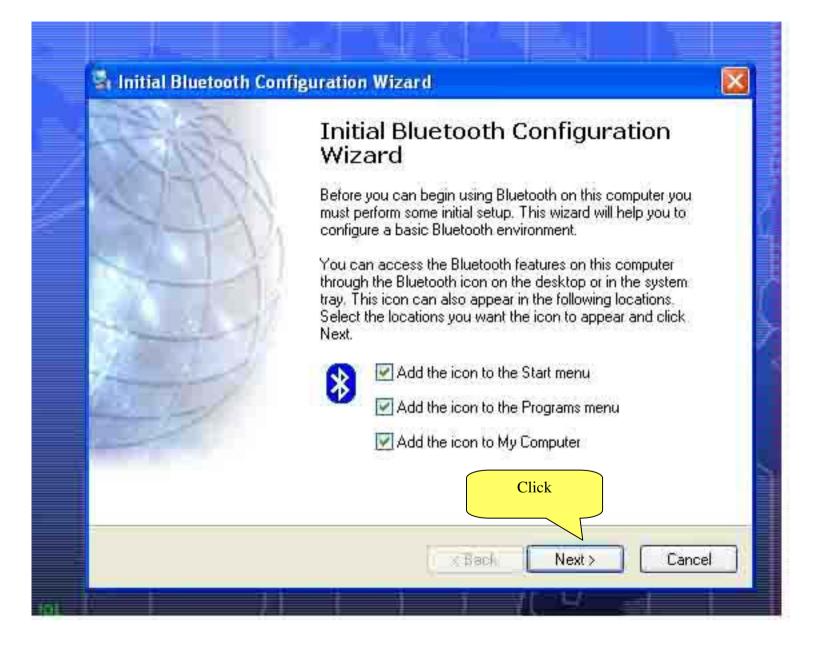

## Insert the BTW CD into your CD ROM The CD will auto run.

Please wait while Windows installs software for your device...