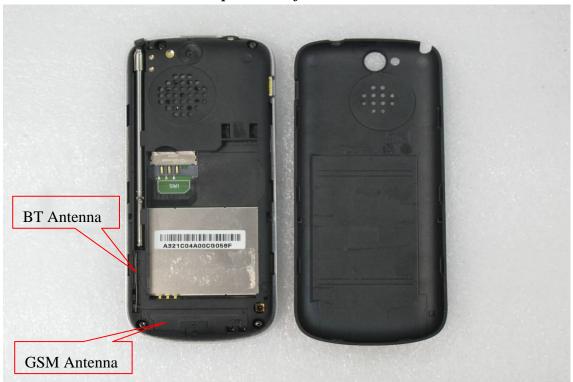

## Internal View of EUT - 1

Internal View of EUT - 2

Unless otherwise stated the results shown in this test report refer only to the sample(s) tested and such sample(s) are retained for 90 days only. 除非另有說明,此報告結果僅對測試之樣品負責,同時此樣品僅保留90天。本報告未經本公司書面許可,不可部份複製。