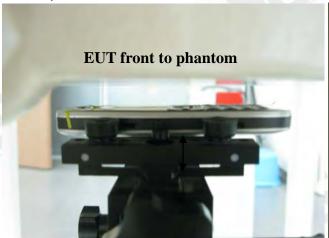

Fig.7 Body worn- EUT Back to flat phantom and distance between flat phantom and mobile phone is 1.5 cm

Fig.8 Body worn- EUT front to flat phantom and distance between flat phantom and mobile phone is 1.5 cm