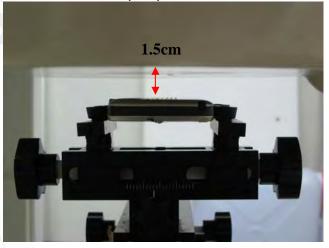

Fig.7 Body worn- EUT Back to flat phantom and distance between flat phantom and mobile phone is 1.5 cm

Fig.8 Body worn- EUT front to flat phantom and distance between flat phantom and mobile phone is 1.5 cm