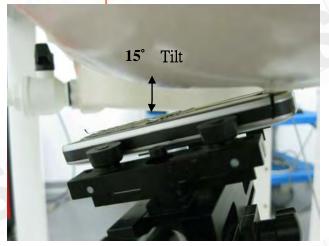

No.134, Wu Kung Road, Wuku Industrial Zone, Taipei County, Taiwan /台北縣五股工業區五工路 134 號 t (886-2) 2299-3279 www.tw.sgs.com

SGS

Report No.: ES/2010/90001

Page: 108 of 110

Fig.6 Left Head Section / Ear-Tilt Position(15°)