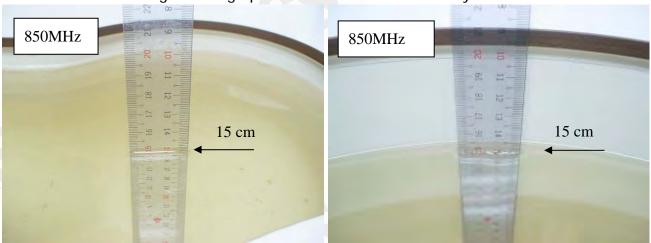

## 10.APPENDIX

10.1 Photographs of Test Setup

Fig.1 Photograph of the SAR measurement System

Fig. 2.1 Photograph of the Tissue Simulant Fluid liquid depth 15cm for Left-head Side

Fig. 2.2 Photograph of the Tissue Simulant Fluid liquid depth 15cm for Flat (Body)