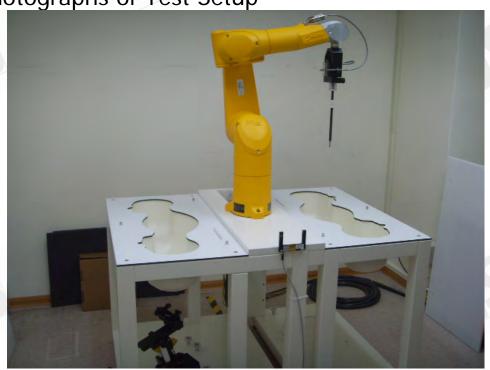

## 10.APPENDIX

10.1 Photographs of Test Setup

Fig.1 Photograph of the SAR measurement System

Fig. 2.1 Photograph of the Tissue Simulant Fluid liquid depth 15cm for Left-head Side

Fig. 2.2 Photograph of the Tissue Simulant Fluid liquid depth 15cm for Flat (Body)