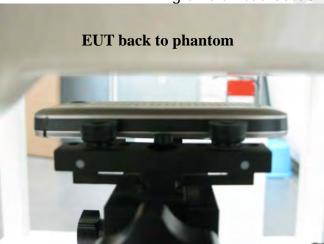

Fig.7 Body worn- EUT Back to flat phantom and distance between flat phantom and mobile phone is 1.5 cm

Fig.8 Body worn- EUT front to flat phantom and distance between flat phantom and mobile phone is 1.5 cm