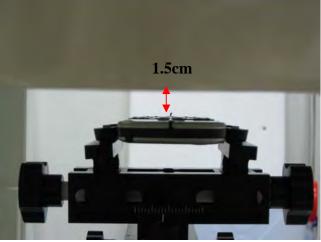

Fig.7 Body worn- EUT Back to flat phantom and distance between flat phantom and mobile phone is 1.5 cm

Fig.8 Body worn- EUT front to flat phantom and distance between flat phantom and mobile phone is 1.5 cm