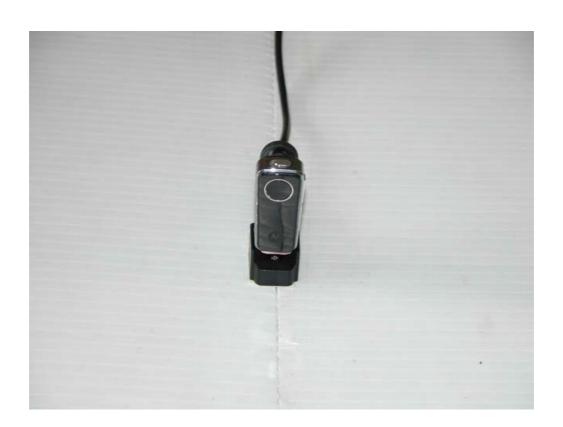

# RADIATED RF MEASUREMENT SETUP

FCC ID : QVZ-H685
Refer No : 70524303-RP1
Report No : 70919303-RP1
Page 68 of 70

FCC ID : QVZ-H685 Refer No. : 70524303-RP1 Report No. : 70919303-RP1

Page <u>69</u> of <u>70</u>