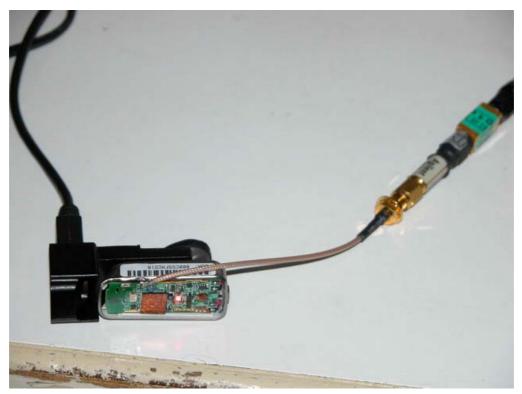

## RF PORT COUNTED MEASURE SETUP

FCC ID : QVZ-H685 Refer No. : 70524303-RP1 Report No. : 70919303-RP1

Page \_\_\_\_\_\_\_of \_\_\_\_\_\_\_