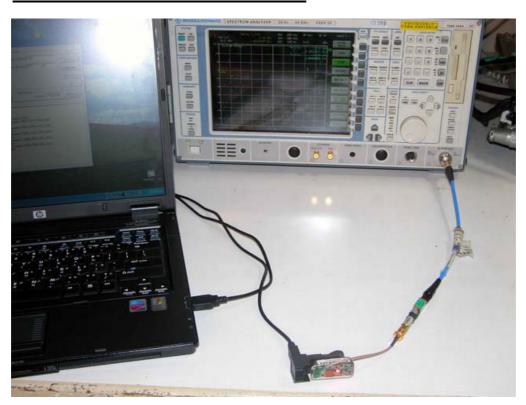

## RF PORT COUNTED MEASURE SETUP

FCC ID : QVZ-H685 Refer No. : 70524303-RP1 Report No. : 70919303-RP1

Page \_\_\_\_\_\_\_of \_\_\_\_\_\_\_