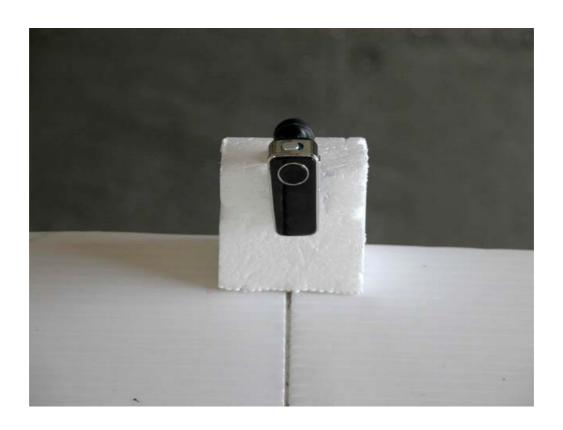

## RF PORT COUNTED MEASURE SETUP

FCC ID : QVZ-H685 Refer No. : 70524303-RP1 Report No. : 70919303-RP1

Page \_\_\_\_\_\_\_of \_\_\_\_\_\_\_