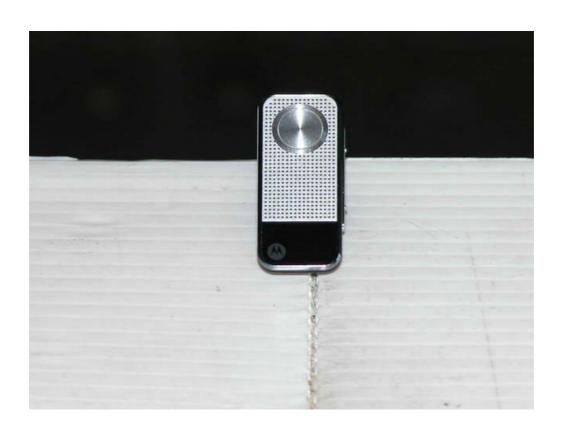

## RADIATED RF MEASUREMENT SETUP

FCC ID : QVZ-H12A
Refer No. : 70827301-RP1
Report No. : 70927301-RP1
Page 47 of 49

FCC ID : QVZ-H12A Refer No.: 70827301-RP1 Report No.: 70927301-RP1 Page <u>48</u> of <u>49</u>