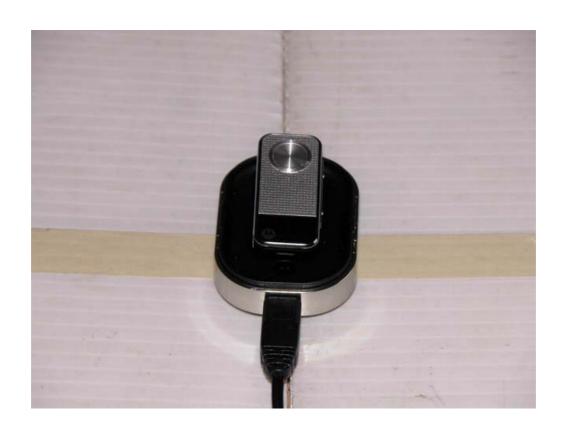

## POWERLINE CONDUCTED EMISSIONS MEASUREMENT SETUP

**Desk Charger** 

FCC ID : QVZ-H12A Refer No. : 70827301-RP1 Report No. : 70927301-RP1 Page 49 of 49