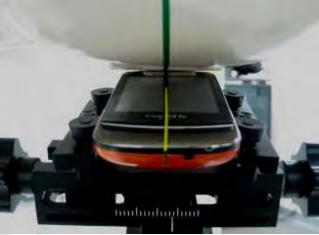

## 10.APPENDIX

10.1 Photographs of Test Setup

Fig.1 Photograph of the SAR measurement System

Fig. 2.1 Photograph of the Tissue Simulant Fluid liquid depth 15cm for Left-head Side

Fig.2.2 Photograph of the Tissue Simulant Fluid liquid depth 15cm for Right-head Side