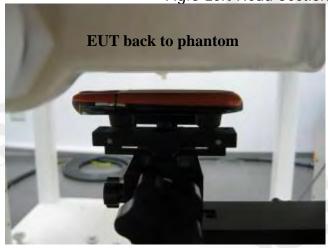

Fig.8 Body worn- EUT back to flat phantom and distance between flat phantom and mobile phone is 1.5 cm

Fig. 9 Body worn- EUT back to flat phantom and distance between flat phantom and mobile phone is 1.5 cm with headset.