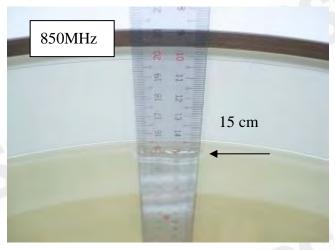

## 10.APPENDIX

10.1 Photographs of Test Setup

Fig.1 Photograph of the SAR measurement System

Fig. 2.1 Photograph of the Tissue Simulant Fluid liquid depth 15cm for Left-head Side

Fig.2.2 Photograph of the Tissue Simulant Fluid liquid depth 15cm for Right-head Side