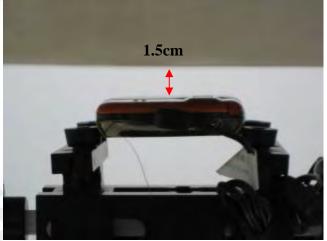

Fig.8 Body worn- EUT back to flat phantom and distance between flat phantom and mobile phone is 1.5 cm

Fig. 9 Body worn- EUT back to flat phantom and distance between flat phantom and mobile phone is 1.5 cm with headset.