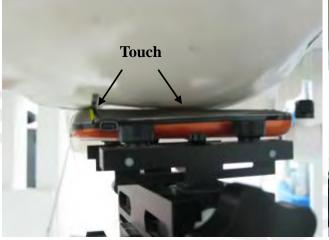

Fig. 2.3 Photograph of the Tissue Simulant Fluid liquid depth 15cm for Flat (Body)

Fig. 2.4 Photograph of the Tissue Simulant Fluid liquid depth 15cm for Flat (Body)

Fig.3 Right Head Section / Cheek-Touch Position