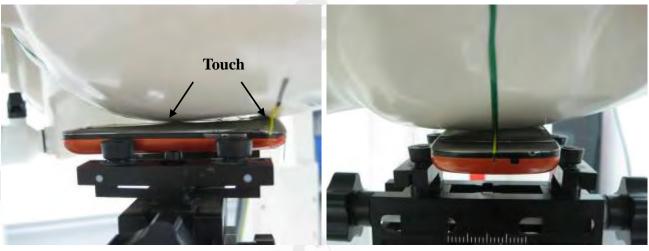

Fig. 2.3 Photograph of the Tissue Simulant Fluid liquid depth 15cm for Flat (Body)

Fig. 2.4 Photograph of the Tissue Simulant Fluid liquid depth 15cm for Flat (Body)

Fig.3 Right Head Section / Cheek-Touch Position

Page: 97 of 101

Fig.5 Left Head Section / Cheek-Touch Position

Fig.6 Left Head Section / Ear-Tilt Position(15°)

Fig.7 Body worn- EUT front to flat phantom and distance between flat phantom and mobile phone is 1.5 cm