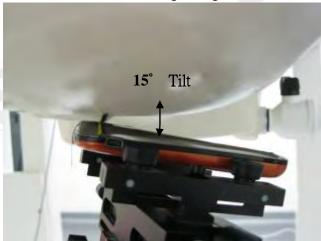

Fig.4 Right Head Section / Ear-Tilt Position(15°)

Unless otherwise stated the results shown in this test report refer only to the sample(s) tested and such sample(s) are retained for 90 days only. 除非另有說明,此報告結果僅對測試之樣品負責,同時此樣品僅保留90天。本報告未經本公司書面許可,不可部份複製。