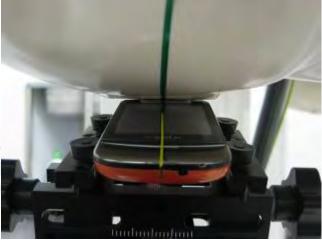

Fig. 2.3 Photograph of the Tissue Simulant Fluid liquid depth 15cm for Flat (Body)

Fig. 2.4 Photograph of the Tissue Simulant Fluid liquid depth 15cm for Flat (Body)

Fig.3 Right Head Section / Cheek-Touch Position