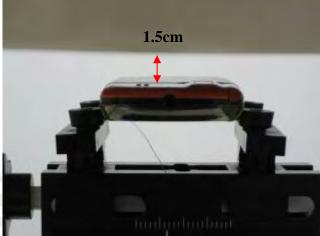

Page: 97 of 101

Fig.5 Left Head Section / Cheek-Touch Position

Fig.6 Left Head Section / Ear-Tilt Position(15°)

Fig.7 Body worn- EUT front to flat phantom and distance between flat phantom and mobile phone is 1.5 cm