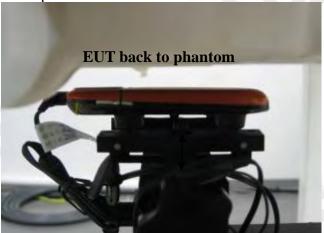

Fig.8 Body worn- EUT back to flat phantom and distance between flat phantom and mobile phone is 1.5 cm

Fig. 9 Body worn- EUT back to flat phantom and distance between flat phantom and mobile phone is 1.5 cm with headset.