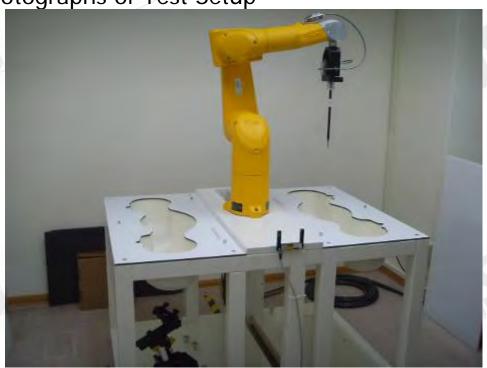

## 10.APPENDIX

10.1 Photographs of Test Setup

Fig.1 Photograph of the SAR measurement System

Fig. 2.1 Photograph of the Tissue Simulant Fluid liquid depth 15cm for Left-head Side

Fig.2.2 Photograph of the Tissue Simulant Fluid liquid depth 15cm for Right-head Side