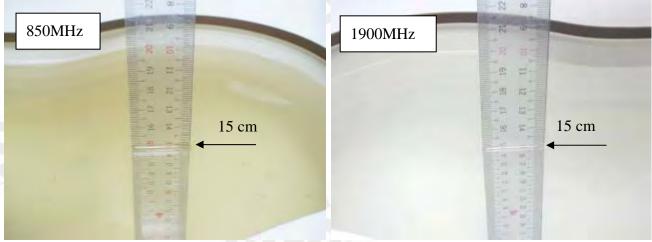

## 10.APPENDIX

10.1 Photographs of Test Setup

Fig.1 Photograph of the SAR measurement System

Fig. 2.1 Photograph of the Tissue Simulant Fluid liquid depth 15cm for Left-head Side

Fig.2.2 Photograph of the Tissue Simulant Fluid liquid depth 15cm for Right-head Side