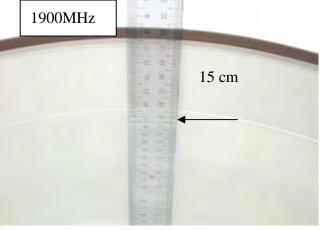

## 10.APPENDIX

10.1 Photographs of Test Setup

Fig.1 Photograph of the SAR measurement System

Fig. 2.1 Photograph of the Tissue Simulant Fluid liquid depth 15cm for Left-head Side

Fig.2.2 Photograph of the Tissue Simulant Fluid liquid depth 15cm for Right-head Side