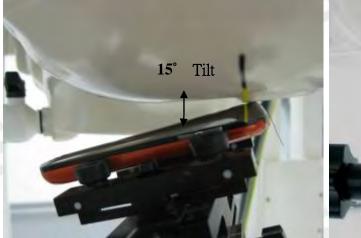

Page: 97 of 101

Fig.5 Left Head Section / Cheek-Touch Position

Fig.6 Left Head Section / Ear-Tilt Position(15°)

Fig.7 Body worn- EUT front to flat phantom and distance between flat phantom and mobile phone is 1.5 cm