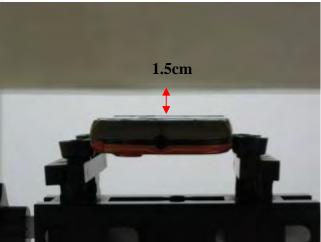

Page: 97 of 101

Fig.5 Left Head Section / Cheek-Touch Position

Fig.6 Left Head Section / Ear-Tilt Position(15°)

Fig.7 Body worn- EUT front to flat phantom and distance between flat phantom and mobile phone is 1.5 cm