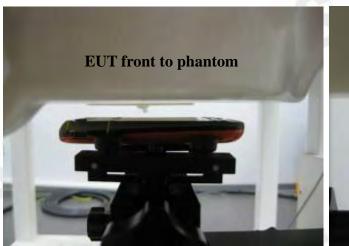

Page: 97 of 101

Fig.5 Left Head Section / Cheek-Touch Position

Fig.6 Left Head Section / Ear-Tilt Position(15°)

Fig.7 Body worn- EUT front to flat phantom and distance between flat phantom and mobile phone is 1.5 cm