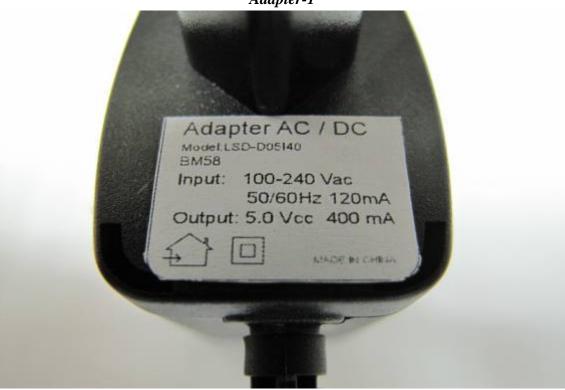

#### FCC ID: QVZ-BM58YB3

Adapter-1

Adapter-2

Unless otherwise stated the results shown in this test report refer only to the sample(s) tested and such sample(s) are retained for 90 days only. 除非另有說明,此報告結果僅對測試之樣品負責,同時此樣品僅保留90天。本報告未經本公司書面許可,不可部份複製。
This document is issued by the Company subject to its General Conditions of Service printed overleaf, available on request or accessible at <a href="www.sgs.com/terms">www.sgs.com/terms</a> and conditions.htm and, for