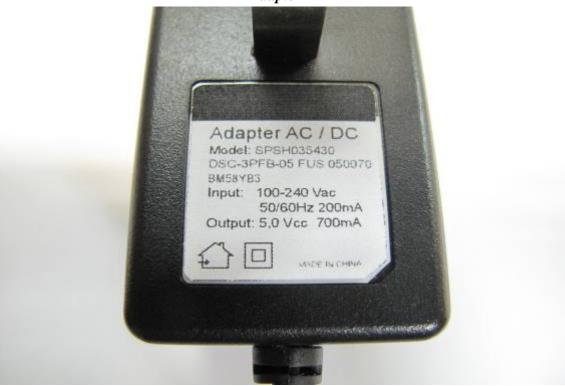

#### FCC ID: QVZ-BM58YB3

Adapter-1

Adapter-2

Unless otherwise stated the results shown in this test report refer only to the sample(s) tested and such sample(s) are retained for 90 days only. 除非另有說明,此報告結果僅對測試之樣品負責,同時此樣品僅保留90天。本報告未經本公司書面許可,不可部份複製。
This document is issued by the Company subject to its General Conditions of Service printed overleaf, available on request or accessible at <a href="www.sgs.com/terms">www.sgs.com/terms</a> and conditions.htm and, for