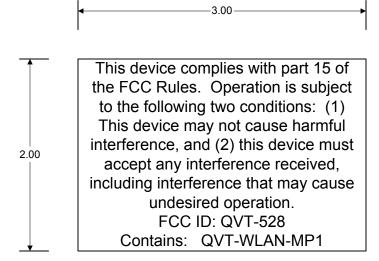

## APPENDIX F: LABEL AND LABEL LOCATION

Please refer to the following page for a sample of the FCC ID Label, and a photograph of its location.

 $\bigcirc$ 

В

А

|   | A | UNLESS OTHERWISE SPECIFIED<br>LL DIMENSIONS ARE IN INCHES<br>AND APPLY AFTER FINISH.<br>DIMENSIONS AND TOLERANCES<br>PER ASME Y14.1-1995. | THIS DRAWING CONTAINS PROPRIETARY<br>INFORMATION AND SHALL NOT BE USED,<br>REPRODUCED OR DISCLOSED TO THIRD<br>PARTIES WITHOUT WRITTEN AUTHORIZATION<br>FROM 3E TECHNOLOGIES INTERNATIONAL |     |         | <b>3</b> <sup>Tecl</sup><br>Inte |
|---|---|-------------------------------------------------------------------------------------------------------------------------------------------|--------------------------------------------------------------------------------------------------------------------------------------------------------------------------------------------|-----|---------|----------------------------------|
|   |   | TOLERANCES ARE:                                                                                                                           | APPROVALS                                                                                                                                                                                  |     | DATE    | TITLE                            |
|   |   | LENGTH ± .25"                                                                                                                             | DRAWN                                                                                                                                                                                      | LDM | 3/14/05 |                                  |
|   |   |                                                                                                                                           | CHECKED                                                                                                                                                                                    |     |         |                                  |
|   |   | IATERIAL SEE NOTES                                                                                                                        | ENGR                                                                                                                                                                                       |     |         | SIZE CAGE                        |
|   | F | FINISH                                                                                                                                    | PROG MGR                                                                                                                                                                                   |     |         | B                                |
|   |   |                                                                                                                                           | VP ENG                                                                                                                                                                                     |     |         | SCALE N(                         |
| 4 | 3 |                                                                                                                                           | (<br>                                                                                                                                                                                      | 2   |         |                                  |