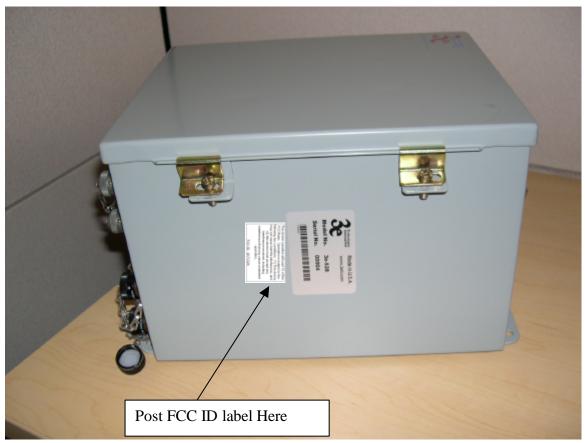

## APPENDIX F: LABEL AND LABEL LOCATION

Please refer to the following page for a sample of the FCC ID Label, and a photograph of its location.

 $\bigcirc$ 

В

А

|   | A | UNLESS OTHERWISE SPECIFIED<br>LL DIMENSIONS ARE IN INCHES<br>AND APPLY AFTER FINISH.<br>DIMENSIONS AND TOLERANCES<br>PER ASME Y14.1-1995. | THIS DRAWING CONTAINS PROPRIETARY<br>INFORMATION AND SHALL NOT BE USED,<br>REPRODUCED OR DISCLOSED TO THIRD<br>PARTIES WITHOUT WRITTEN AUTHORIZATION<br>FROM 3E TECHNOLOGIES INTERNATIONAL |     |         | <b>3</b> <sup>Tecl</sup><br>Inte |
|---|---|-------------------------------------------------------------------------------------------------------------------------------------------|--------------------------------------------------------------------------------------------------------------------------------------------------------------------------------------------|-----|---------|----------------------------------|
|   |   | TOLERANCES ARE:                                                                                                                           | APPROVALS                                                                                                                                                                                  |     | DATE    | TITLE                            |
|   |   | LENGTH ± .25"                                                                                                                             | DRAWN                                                                                                                                                                                      | LDM | 3/14/05 |                                  |
|   |   |                                                                                                                                           | CHECKED                                                                                                                                                                                    |     |         |                                  |
|   |   | IATERIAL SEE NOTES                                                                                                                        | ENGR                                                                                                                                                                                       |     |         | SIZE CAGE                        |
|   | F | FINISH                                                                                                                                    | PROG MGR                                                                                                                                                                                   |     |         | B                                |
|   |   |                                                                                                                                           | VP ENG                                                                                                                                                                                     |     |         | SCALE N(                         |
| 4 | 3 |                                                                                                                                           | (<br>                                                                                                                                                                                      | 2   |         |                                  |

## **3e-528 FCC ID Label Location**