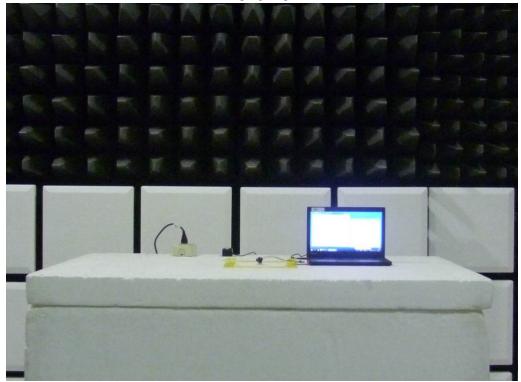

## Radiated Emission Set up Photos (Below 30MHz)

Radiated Emission Set up Photos (Below 1GHz)

Unless otherwise stated the results shown in this test report refer only to the sample(s) tested and such sample(s) are retained for 90 days only