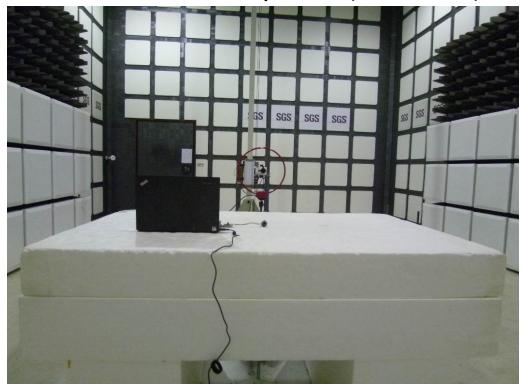

## Radiated Emission Set up Photos (Below 30MHz)

Radiated Emission Set up Photos (Below 1GHz)

Unless otherwise stated the results shown in this test report refer only to the sample(s) tested and such sample(s) are retained for 90 days only