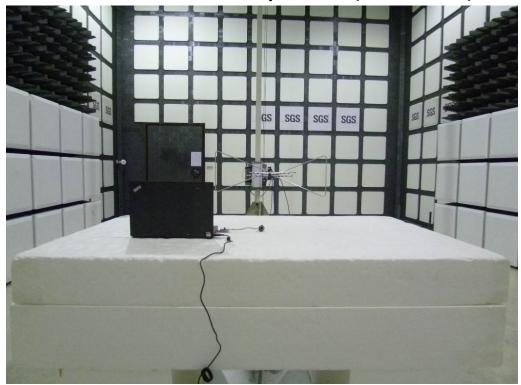

## Radiated Emission Set up Photos (Below 30MHz)

Radiated Emission Set up Photos (Below 1GHz)

Unless otherwise stated the results shown in this test report refer only to the sample(s) tested and such sample(s) are retained for 90 days only