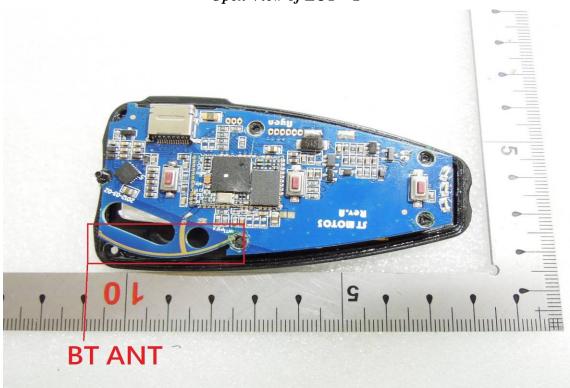

#### Internal View of EUT - 1

Internal View of EUT - 2

Unless otherwise stated the results shown in this test report refer only to the sample(s) tested and such sample(s) are retained for 90 days only. 除非另有說明,此報告結果僅對測試之樣品負責,同時此樣品僅保留90天。本報告未經本公司書面許可,不可部份複製。