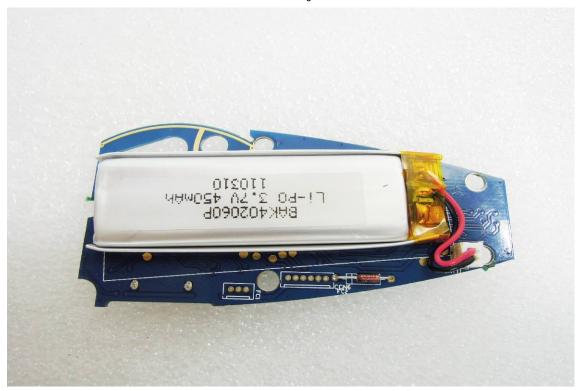

#### Internal View of EUT - 1

Internal View of EUT - 2

Unless otherwise stated the results shown in this test report refer only to the sample(s) tested and such sample(s) are retained for 90 days only. 除非另有說明,此報告結果僅對測試之樣品負責,同時此樣品僅保留90天。本報告未經本公司書面許可,不可部份複製。