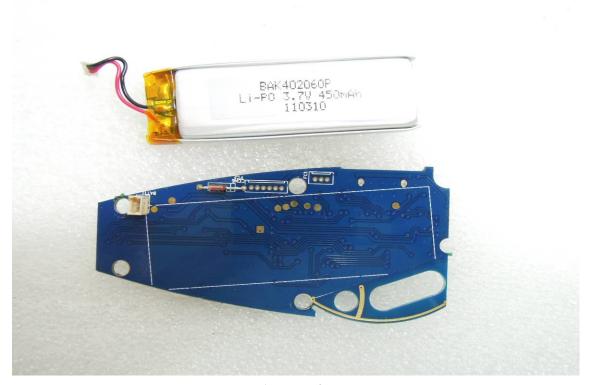

#### Internal View of EUT - 3

Internal View of EUT - 4

Unless otherwise stated the results shown in this test report refer only to the sample(s) tested and such sample(s) are retained for 90 days only. 除非另有說明,此報告結果僅對測試之樣品負責,同時此樣品僅保留90天。本報告未經本公司書面許可,不可部份複製。