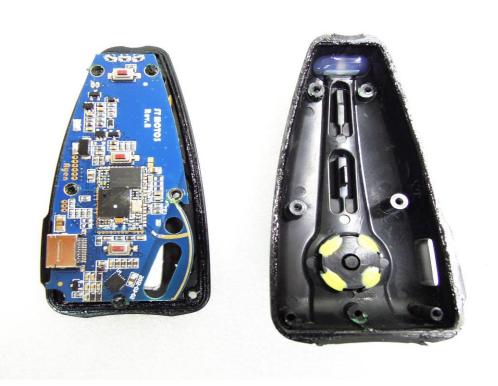

### Open View of EUT - 2

Open View of EUT - 3

Unless otherwise stated the results shown in this test report refer only to the sample(s) tested and such sample(s) are retained for 90 days only. 除非另有說明,此報告結果僅對測試之樣品負責,同時此樣品僅保留90天。本報告未經本公司書面許可,不可部份複製。