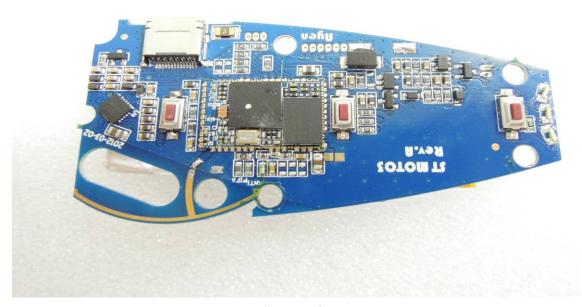

#### Internal View of EUT - 1

Internal View of EUT - 2

Unless otherwise stated the results shown in this test report refer only to the sample(s) tested and such sample(s) are retained for 90 days only. 除非另有說明,此報告結果僅對測試之樣品負責,同時此樣品僅保留90天。本報告未經本公司書面許可,不可部份複製。