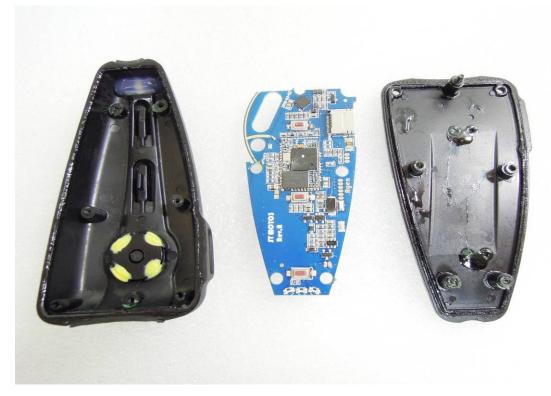

#### Internal View of EUT - 3

Internal View of EUT - 4

Unless otherwise stated the results shown in this test report refer only to the sample(s) tested and such sample(s) are retained for 90 days only. 除非另有說明,此報告結果僅對測試之樣品負責,同時此樣品僅保留90天。本報告未經本公司書面許可,不可部份複製。