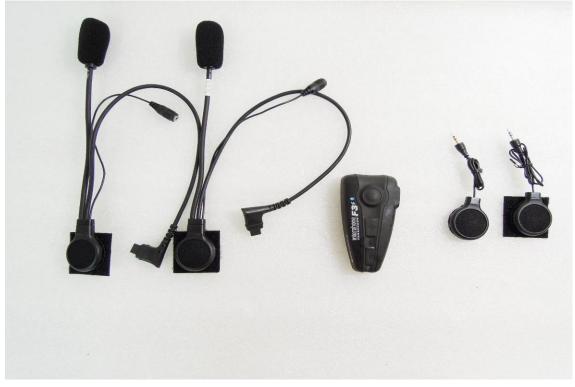

#### All View of EUT

Front View of EUT

Unless otherwise stated the results shown in this test report refer only to the sample(s) tested and such sample(s) are retained for 90 days only. 除非另有說明,此報告結果僅對測試之樣品負責,同時此樣品僅保留90天。本報告未經本公司書面許可,不可部份複製。