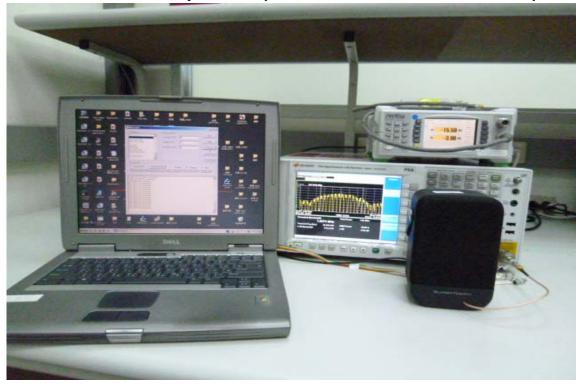

## **Conducted Setup Photo (Measurement at Antenna Port)**

Unless otherwise stated the results shown in this test report refer only to the sample(s) tested and such sample(s) are retained for 90 days only.