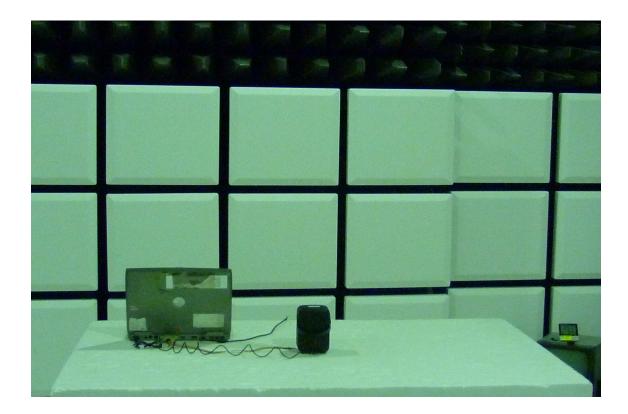

## PHOTOGRAPHS OF SET UP Radiated Emission Set up Photos (Below 1GHz)

Unless otherwise stated the results shown in this test report refer only to the sample(s) tested and such sample(s) are retained for 90 days only.