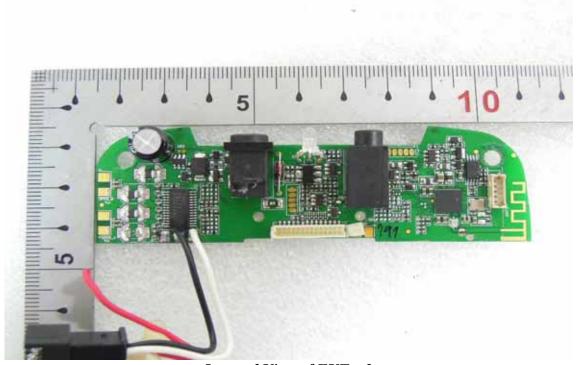

#### BT Antenna

Unless otherwise stated the results shown in this test report refer only to the sample(s) tested and such sample(s) are retained for 90 days only. 除非另有說明,此報告結果僅對測試之樣品負責,同時此樣品僅保留90天。本報告未經本公司書面許可,不可部份複製。