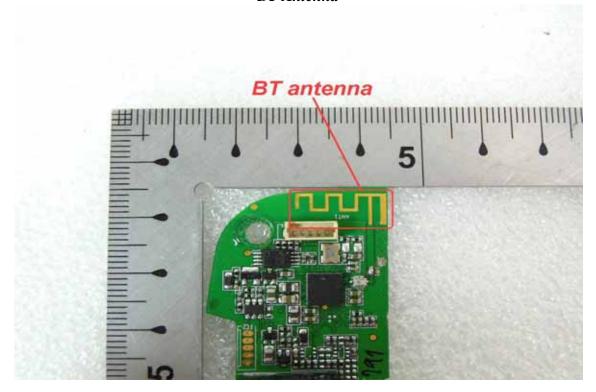

#### BT Antenna

Unless otherwise stated the results shown in this test report refer only to the sample(s) tested and such sample(s) are retained for 90 days only. 除非另有說明,此報告結果僅對測試之樣品負責,同時此樣品僅保留90天。本報告未經本公司書面許可,不可部份複製。