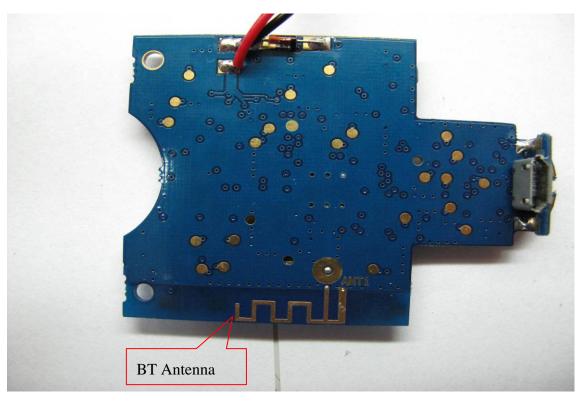

www.tw.sgs.com

Internal of EUT – 2

Internal of EUT – 3

Unless otherwise stated the results shown in this test report refer only to the sample(s) tested and such sample(s) are retained for 90 days only.

除非另有說明,此報告結果僅對測試之樣品負責,同時此樣品僅保留90天。本報告未經本公司書面許可,不可部份複製。