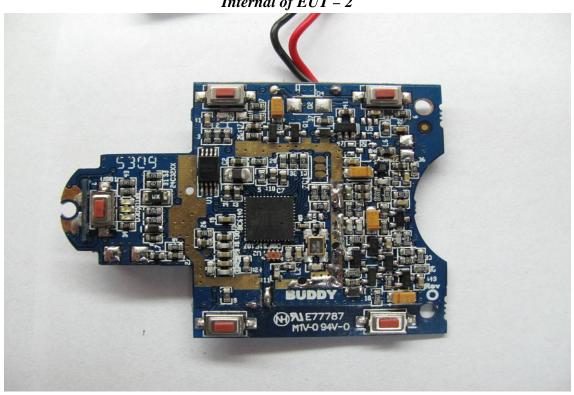

www.tw.sgs.com

Internal of EUT – 2

Internal of EUT – 3

Unless otherwise stated the results shown in this test report refer only to the sample(s) tested and such sample(s) are retained for 90 days only.

除非另有說明,此報告結果僅對測試之樣品負責,同時此樣品僅保留90天。本報告未經本公司書面許可,不可部份複製。