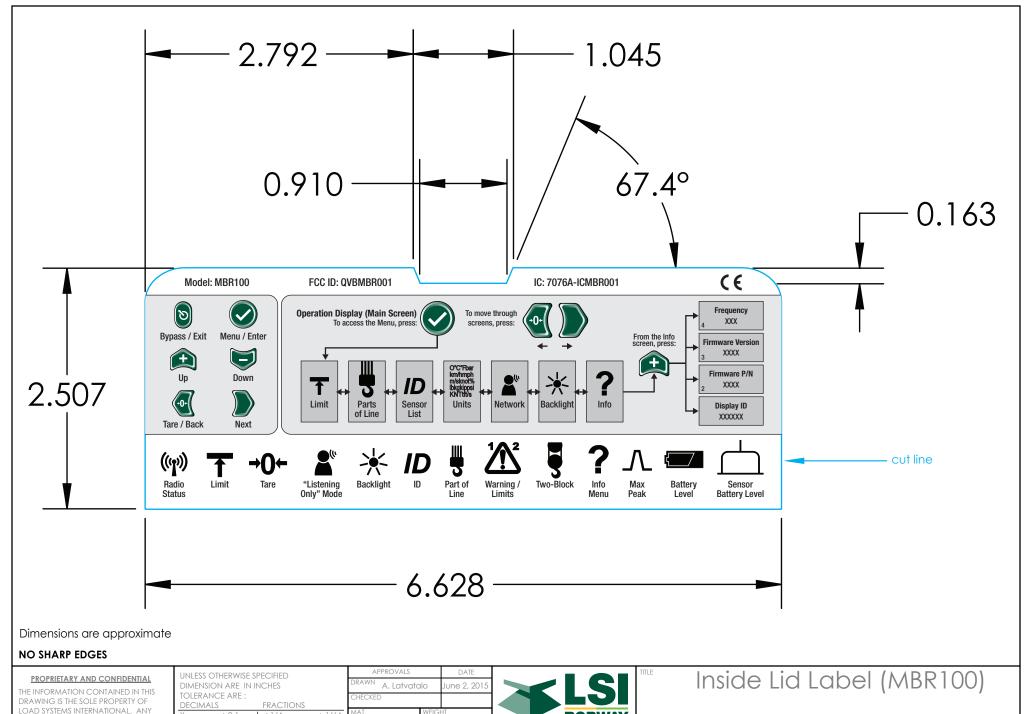

REPRODUCTION IN PART OR AS A WHOLE WITHOUT THE WRITTEN PERMISSION OF LOAD SYSTEMS INTERNATIONAL IS PROHIBITED.

± 1/32 X.X ± 0.05 > 1/2 X.XX ± 0.01 >=1/2 ± 1/16 ANGLE X.XXX ± 0.5° ± 0.002 X.XXXX ± 0.0005 ROUGHNESS 125 ✓

Treatment:

## A TRIMBLE COMPANY www.loadsystems.com

0.6 **UB241** Α SCALE: 1:1 SHEET 1 OF 1





REPRODUCTION IN PART OR AS A WHOLE WITHOUT THE WRITTEN PERMISSION OF LOAD SYSTEMS INTERNATIONAL IS PROHIBITED.

± 1/32 X.X ± 0.05 > 1/2 X.XX ± 0.01 >=1/2 ± 1/16 ANGLE X.XXX ± 0.5° ± 0.002 X.XXXX ± 0.0005 ROUGHNESS 125 ✓

Treatment:

## A TRIMBLE COMPANY www.loadsystems.com

0.6 **UB242** Α SCALE: 1:1 SHEET 1 OF 1