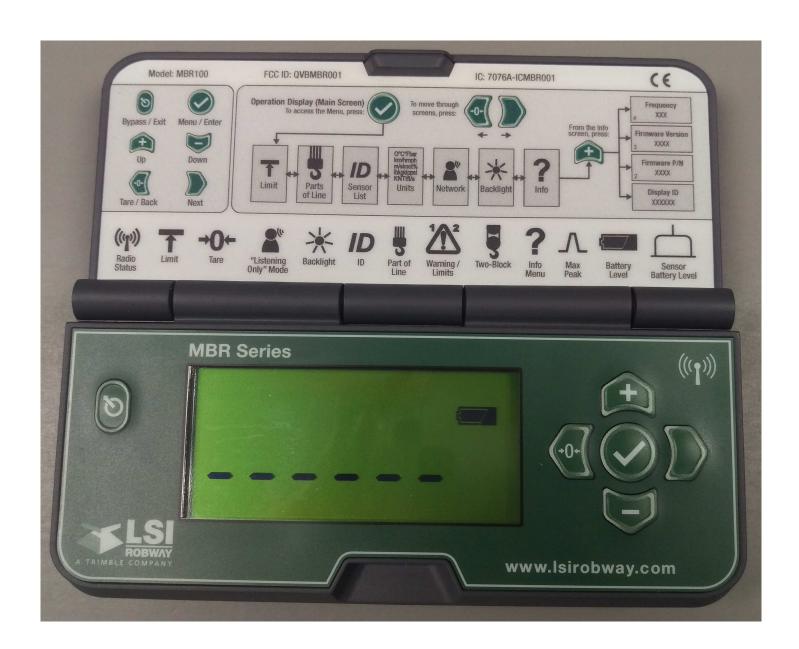

REPRODUCTION IN PART OR AS A WHOLE WITHOUT THE WRITTEN PERMISSION OF LOAD SYSTEMS INTERNATIONAL IS PROHIBITED.

± 1/32 X.X ± 0.05 > 1/2 X.XX ± 0.01 >=1/2 ± 1/16 ANGLE X.XXX ± 0.5° ± 0.002 X.XXXX ± 0.0005 ROUGHNESS 125 ✓

Treatment:

## A TRIMBLE COMPANY www.loadsystems.com

0.6 **UB241** Α SCALE: 1:1 SHEET 1 OF 1





REPRODUCTION IN PART OR AS A WHOLE WITHOUT THE WRITTEN PERMISSION OF LOAD SYSTEMS INTERNATIONAL IS PROHIBITED.

± 1/32 X.X ± 0.05 > 1/2 X.XX ± 0.01 >=1/2 ± 1/16 ANGLE X.XXX ± 0.5° ± 0.002 X.XXXX ± 0.0005 ROUGHNESS 125 ✓

Treatment:

## A TRIMBLE COMPANY www.loadsystems.com

0.6 **UB242** Α SCALE: 1:1 SHEET 1 OF 1