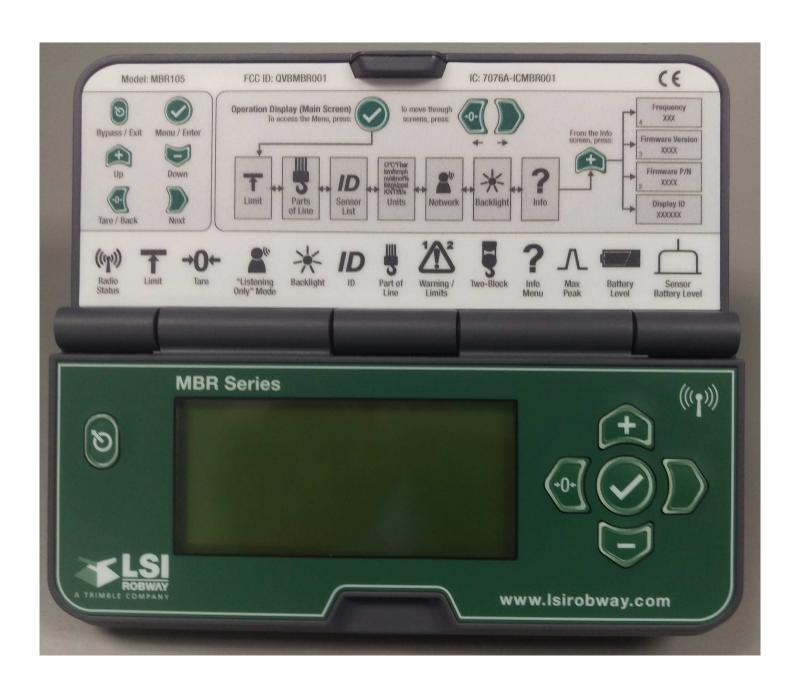

REPRODUCTION IN PART OR AS A WHOLE WITHOUT THE WRITTEN PERMISSION OF LOAD SYSTEMS INTERNATIONAL IS PROHIBITED.

± 1/32 X.X ± 0.05 > 1/2 X.XX ± 0.01 >=1/2 ± 1/16 ANGLE X.XXX ± 0.5° ± 0.002 X.XXXX ± 0.0005 ROUGHNESS 125 ✓

Treatment:

## A TRIMBLE COMPANY www.loadsystems.com

0.6 **UB241** Α SCALE: 1:1 SHEET 1 OF 1





REPRODUCTION IN PART OR AS A WHOLE WITHOUT THE WRITTEN PERMISSION OF LOAD SYSTEMS INTERNATIONAL IS PROHIBITED.

± 1/32 X.X ± 0.05 > 1/2 X.XX ± 0.01 >=1/2 ± 1/16 ANGLE X.XXX ± 0.5° ± 0.002 X.XXXX ± 0.0005 ROUGHNESS 125 ✓

Treatment:

## A TRIMBLE COMPANY www.loadsystems.com

0.6 **UB242** Α SCALE: 1:1 SHEET 1 OF 1