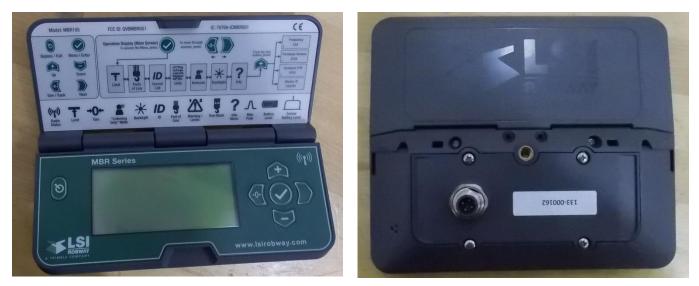

## Section 1. External photos

Figure 1-1: Top view (MBR105)

Figure 1-2: Bottom view (MBR105)

Figure 1-3: Side view (MBR105)

Figure 1-5: Bottom view (MBR100)

Or

133-000163

6