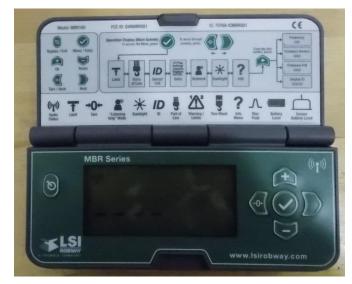

## Section 1. External photos

Figure 1-1: Top view (MBR105)

Figure 1-2: Bottom view (MBR105)

Figure 1-3: Side view (MBR105)

Figure 1-5: Bottom view (MBR100)

Or

133-000163

6