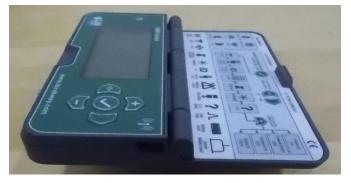

## Section 1. External photos

Figure 1-1: Top view (MBR105)

Figure 1-2: Bottom view (MBR105)

Figure 1-3: Side view (MBR105)

Figure 1-5: Bottom view (MBR100)

Or

133-000163

6