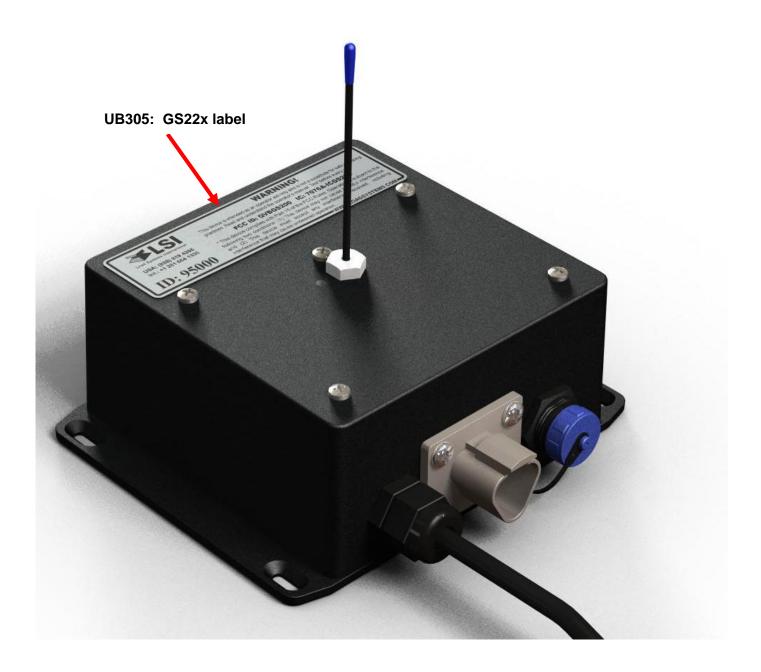

PROPRIETARY AND CONFIDENTIAL

THE INFORMATION CONTAINED IN THIS DRAWING IS THE SOLE PROPERTY OF LOAD SYSTEMS INTERNATIONAL. ANY REPRODUCTION IN PART OR AS A WHOLE WITHOUT THE WRITTEN PERMISSION OF LOAD SYSTEMS INTERNATIONAL IS PROHIBITED.

UNLESS OTHERWISE SPECIFIED DIMENSION ARE IN INCHES **TOLERANCE ARE:** DECIMALS **FRACTIONS** ± 0.1 ± 1/32 X.X ± 0.05 > 1/2 X.XX ± 0.01 >=1/2 ± 1/16 ANGLE ± 0.5° X.XXX± 0.002 X.XXXX ± 0.0005 ROUGHTNESS 125 🗸

APPROVALS DATE

DRAWN M. Cloutier 2009-05-08

CHECKED

MAT. WEIGHT

L

Treatment:

Load Systems International

www.load-systems.com

Α

REV.

DESCRIPTION DATE

UB305 Label

**REVISIONS** 

Ajout boite "Model No"

A GS22X-XX DWG. NO. UB305\_rev20090520 A

CALE: 1:1 RELEASE DATE: SHEET 1 OF 1

2009/05/20

**APPROVED** 



## **GS22X label location**