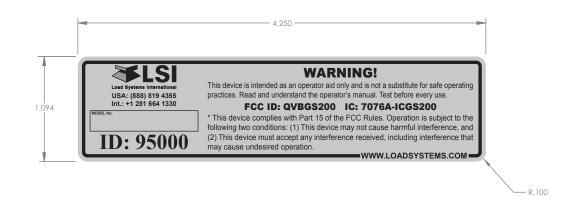

White Vinyl 3 mils
Background color: grayscale 30%
Laminated adhesive 3M #300SLE
Material must be rated for outdoor use (sunlight, water
and marine exposure)
Unique serial numbers, starting at 95000 in 16 pt Times
New Roman Bold Black

Α

REV.

DESCRIPTION DATE

UB305 Label

**REVISIONS** 

Ajout boite "Model No"

A GS22X-XX DWG. NO. UB305\_rev20090520 A

CALE: 1:1 RELEASE DATE: SHEET 1 OF 1