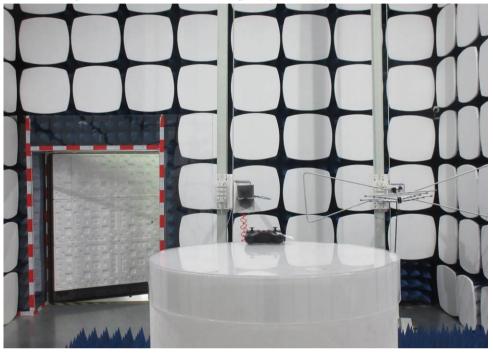

### **Test Setup Photo**

#### Field Strength of the Fundamental Signal (15.249(a))