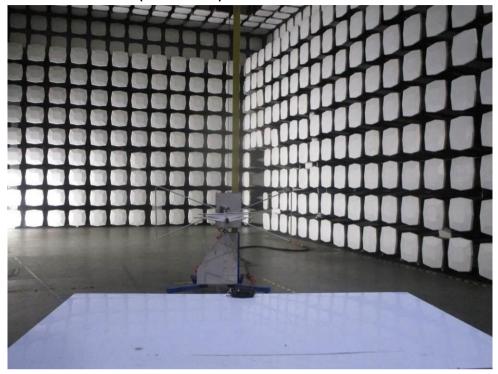

### **Test Setup Photo**

#### Field Strength of the Fundamental Signal (15.249(a))