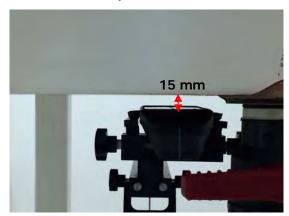

#### Body worn - distance between flat phantom and mobile phone is 15 mm

Fig.3 EUT front to flat phantom

Fig.4 EUT back to flat phantom

Fig.5 EUT right to flat phantom

Unless otherwise stated the results shown in this test report refer only to the sample(s) tested and such sample(s) are retained for 90 days only. 除非另有說明,此報告結果僅對測試之樣品負責,同時此樣品僅保留90天。本報告未經本公司書面許可,不可部份複製。