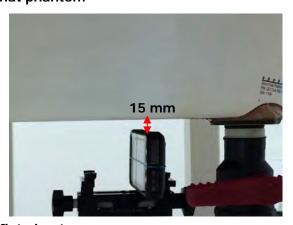

#### Body worn - distance between flat phantom and mobile phone is 15 mm

Fig.3 EUT front to flat phantom

Fig.4 EUT back to flat phantom

Fig.5 EUT right to flat phantom

Unless otherwise stated the results shown in this test report refer only to the sample(s) tested and such sample(s) are retained for 90 days only. 除非另有說明,此報告結果僅對測試之樣品負責,同時此樣品僅保留90天。本報告未經本公司書面許可,不可部份複製。