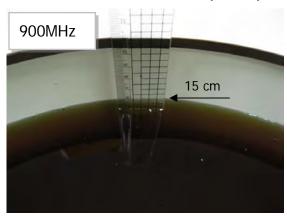

#### Photograph of the Tissue Simulant Fluid Liquid Depth 15cm (Body)

Fig.2.1

Fig.2.2

Unless otherwise stated the results shown in this test report refer only to the sample(s) tested and such sample(s) are retained for 90 days only. 除非另有說明,此報告結果僅對測試之樣品負責,同時此樣品僅保留90天。本報告未經本公司書面許可,不可部份複製。