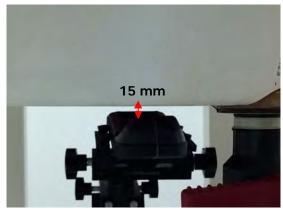

#### Body worn - distance between flat phantom and mobile phone is 15 mm

Fig.3 EUT front to flat phantom

Fig.4 EUT back to flat phantom

Fig.5 EUT right to flat phantom

Unless otherwise stated the results shown in this test report refer only to the sample(s) tested and such sample(s) are retained for 90 days only. 除非另有說明,此報告結果僅對測試之樣品負責,同時此樣品僅保留90天。本報告未經本公司書面許可,不可部份複製。