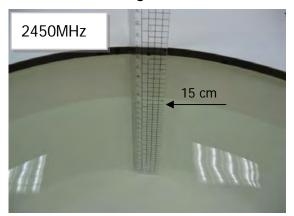

#### Photograph of the Tissue Simulant Fluid Liquid Depth 15cm (Body)

Fig.2.1

Fig.2.2

Unless otherwise stated the results shown in this test report refer only to the sample(s) tested and such sample(s) are retained for 90 days only. 除非另有說明,此報告結果僅對測試之樣品負責,同時此樣品僅保留90天。本報告未經本公司書面許可,不可部份複製。