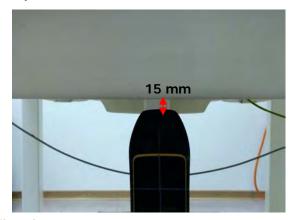

#### Body worn - distance between flat phantom and mobile phone is 15 mm

Fig.3 EUT front to flat phantom

Fig.4 EUT back to flat phantom

Fig.5 EUT right to flat phantom

Unless otherwise stated the results shown in this test report refer only to the sample(s) tested and such sample(s) are retained for 90 days only. 除非另有說明,此報告結果僅對測試之樣品負責,同時此樣品僅保留90天。本報告未經本公司書面許可,不可部份複製。