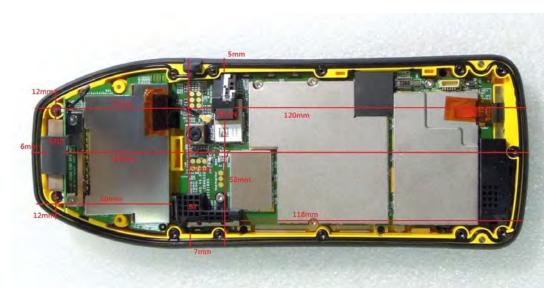

No.134,Wu Kung Road, New Taipei Industrial Park, Wuku District, New Taipei City, Taiwan 24803/新北市五股區新北產業園區五工路 134 號 f (886-2) 2298-0488

Page: 6 of 6

Fig.11 Antenna position of EUT

- End of Report -

Unless otherwise stated the results shown in this test report refer only to the sample(s) tested and such sample(s) are retained for 90 days only. 除非另有說明,此報告結果僅對測試之樣品負責,同時此樣品僅保留90天。本報告未經本公司書面許可,不可部份複製