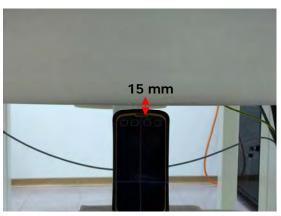

#### Body worn - distance between flat phantom and mobile phone is 15 mm

Fig.3 EUT front to flat phantom

Fig.4 EUT back to flat phantom

Fig.5 EUT right to flat phantom

Unless otherwise stated the results shown in this test report refer only to the sample(s) tested and such sample(s) are retained for 90 days only. 除非另有說明,此報告結果僅對測試之樣品負責,同時此樣品僅保留90天。本報告未經本公司書面許可,不可部份複製。