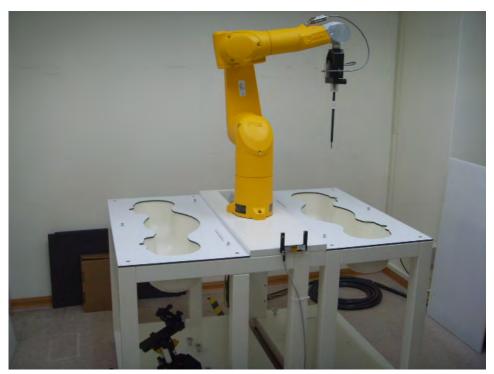

# 10. Photographs of Test Setup

Fig.1 Photograph of the SAR measurement system

Unless otherwise stated the results shown in this test report refer only to the sample(s) tested and such sample(s) are retained for 90 days only. 除非另有說明,此報告結果僅對測試之樣品負責,同時此樣品僅保留90天。本報告未經本公司書面許可,不可部份複製