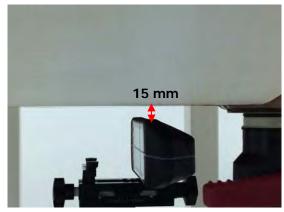

#### Body worn - distance between flat phantom and mobile phone is 15 mm

Fig.3 EUT front to flat phantom

Fig.4 EUT back to flat phantom

Fig.5 EUT right to flat phantom

Unless otherwise stated the results shown in this test report refer only to the sample(s) tested and such sample(s) are retained for 90 days only. 除非另有說明,此報告結果僅對測試之樣品負責,同時此樣品僅保留90天。本報告未經本公司書面許可,不可部份複製。