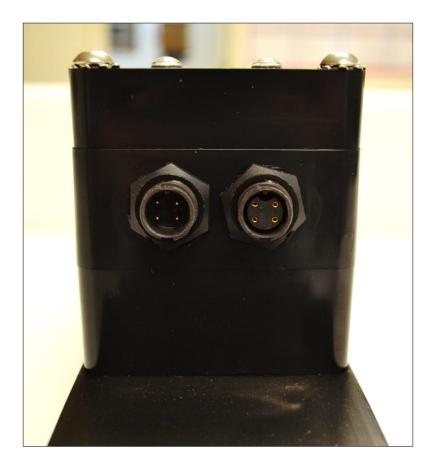

Magnetic Field Generator-External Photo Interface End View with Mounting Arm

Magnetic Field Generator

Model: HN-MFG-O FCC: QUI-HN-MFG IC: 11625A-HNMFG

Magnetic Field Generator-External Photo Ferrite Side <u>without</u> Mounting Arm Copper shunt is in view Exhibit: 14