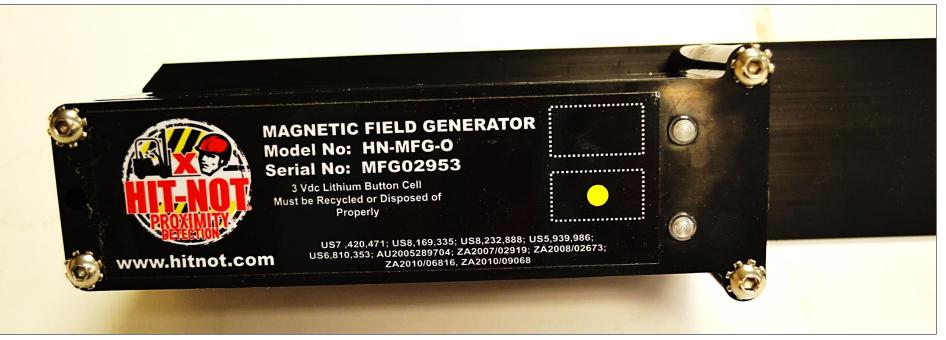

Magnetic Field Generator-External Photo Interface End View with Mounting Arm

Magnetic Field Generator

Model: HN-MFG-O FCC: QUI-HN-MFG IC: 11625A-HNMFG

Magnetic Field Generator-External Photo Ferrite Side <u>without</u> Mounting Arm Copper shunt is in view Exhibit: 14