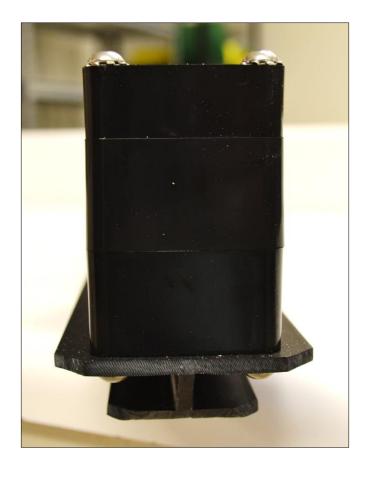

Magnetic Field Generator-External Photo Label Side with Mounting Arm

Exhibit: 14

Magnetic Field Generator

Model: HN-MFG-O FCC: QUI-HN-MFG IC: 11625A-HNMFG