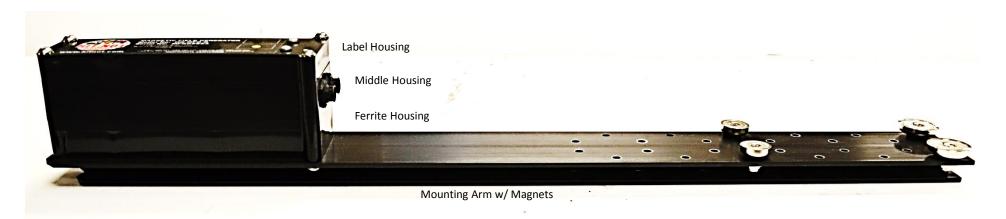

#### Magnetic Field Generator consists of the following sections:

- 1. Label Housing
- 2. Middle Housing
- 3. Ferrite Housing
- 4. Mounting Arm

Exhibit: 14

Magnetic Field Generator

Model: HN-MFG-O FCC: QUI-HN-MFG IC: 11625A-HNMFG

Magnetic Field Generator-External Photo Label Side with Mounting Arm

Exhibit: 14

Magnetic Field Generator

Model: HN-MFG-O FCC: QUI-HN-MFG IC: 11625A-HNMFG