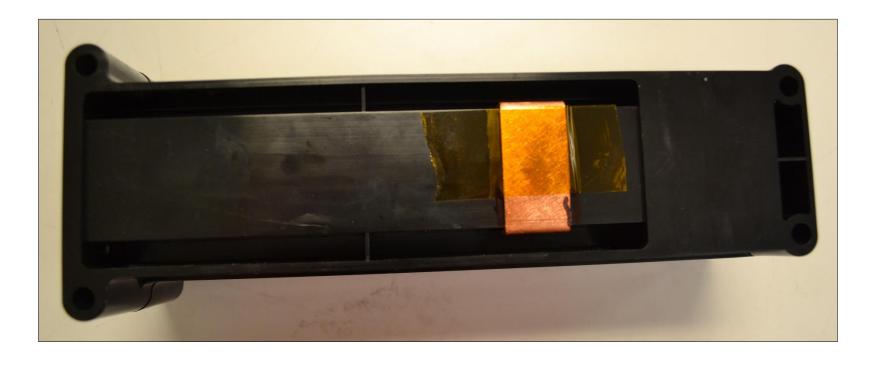

Magnetic Field Generator-External Photo Interface End View with Mounting Arm

Magnetic Field Generator

Model: HN-MFG-O FCC: QUI-HN-MFG IC: 11625A-HNMFG

Magnetic Field Generator-External Photo Ferrite Side <u>without</u> Mounting Arm Copper shunt is in view Exhibit: 14