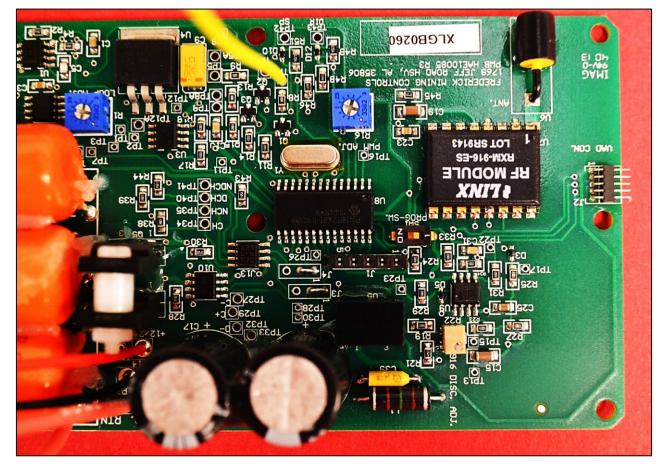

Exhibit: 15

Magnetic Field XL Generator

Magnetic Field XL Generator-Internal Photo XL Generator/Receiver Board-Top View (pt. 2)

Magnetic Field XL Generator

Magnetic Field XL Generator-Internal Photo XL Generator/Receiver Board-Bottom View