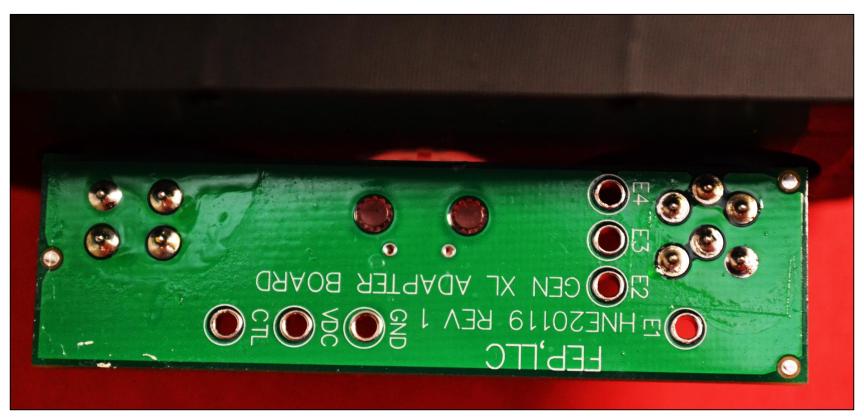

#### Magnetic Field XL Generator-Internal Photo Adapter Board-Bottom View

Magnetic Field XL Generator

Model: HN-MFG-XL FCC: QUI-HN-MFG-XL IC: 11625A-HNMFGXL

Magnetic Field XL Generator-Internal Photo XL Generator/Receiver Board-Top View (pt. 1)