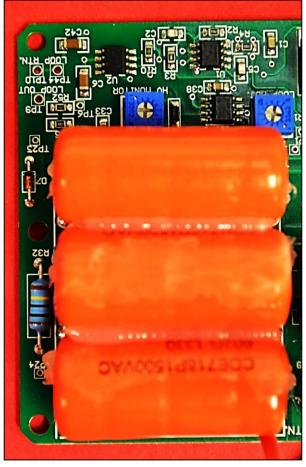

#### Magnetic Field XL Generator-Internal Photo Adapter Board-Bottom View

Magnetic Field XL Generator

Model: HN-MFG-XL FCC: QUI-HN-MFG-XL IC: 11625A-HNMFGXL

Magnetic Field XL Generator-Internal Photo XL Generator/Receiver Board-Top View (pt. 1)