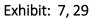

## FCC / IC Label:

Exhibit: 8

## **FCC Label Location:**

 The FCC Label for the Magnetic Field XL Generator with Collision Avoidance (MFG-XL-C) will be placed on a side of the ferrite housing perpendicular to the mounting base.

Material: Avery 2920

Clear Overlaminate (Matte – 4 yr film)

Final Thickness 0.006 – 0.010"

**Permanent Adhesion** 

Labels will be pre-cut to size

Serialization: All labels will be sequentially serialized with the format of XLCxxxxxx, where xxxxxx is the serial number. Starting serial number is specified on the Purchase Order (PO)