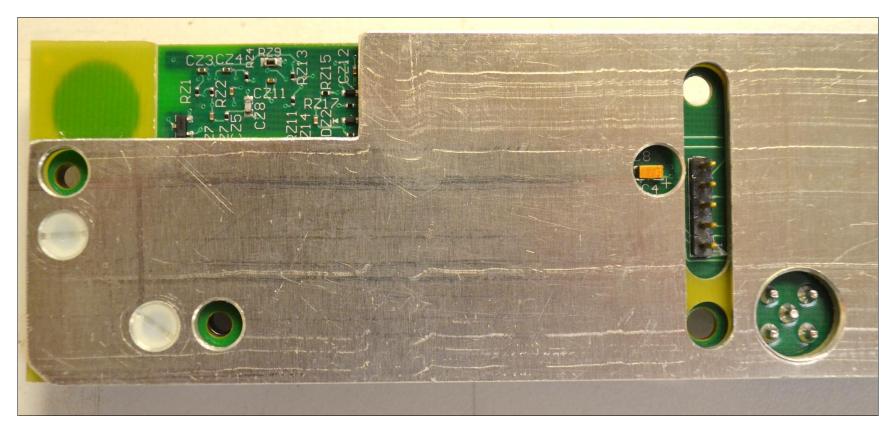

Exhibit: 15

Internal Photos for FCC/IC Certification Magnetic Field Generator with CAM Model: HN-MFG-C FCC: QUI-HN-MFG-C IC: 11625A-HNMFGWCA

Magnetic Field Generator w/ CAM -Internal Photo CAM Board-Bottom View (pt. 1-no spacer)