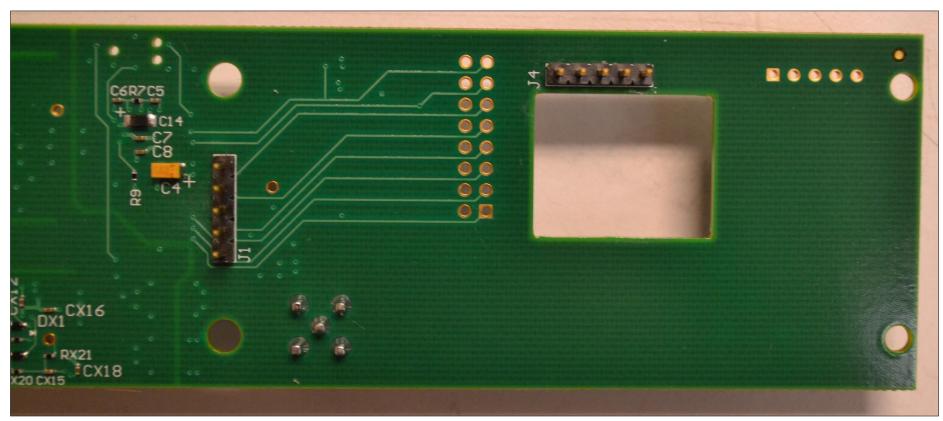

### Magnetic Field Generator w/ CAM-Internal Photos Open Middle Housing Collision Avoidance Module Board (pt. 2)

Magnetic Field Generator w/ CAM -Internal Photo Generator/Receiver Board-Top View (pt. 1)