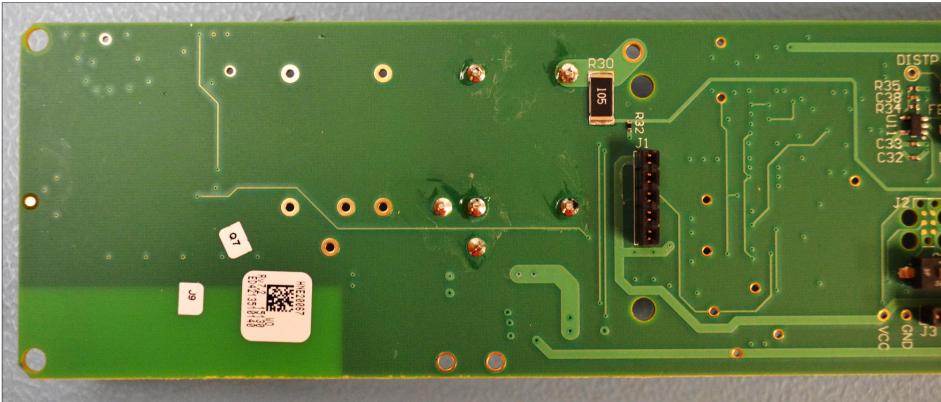

Exhibit: 15

Internal Photos for FCC/IC Certification Magnetic Field Generator with CAM Model: HN-MFG-C FCC: QUI-HN-MFG-C IC: 11625A-HNMFGWCA

Magnetic Field Generator w/ CAM -Internal Photo CAM Board-Bottom View (pt. 1-no spacer)