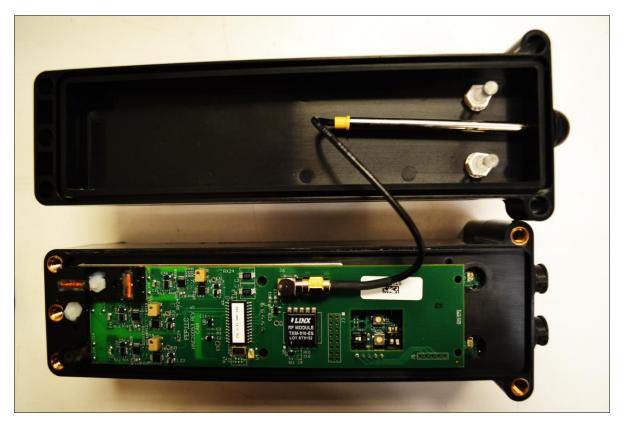

#### Magnetic Field Generator w/ CAM -Internal Photo Open Label and Middle Housings Circuitry and Wire/Ferrite Radiator

Exhibit: 15