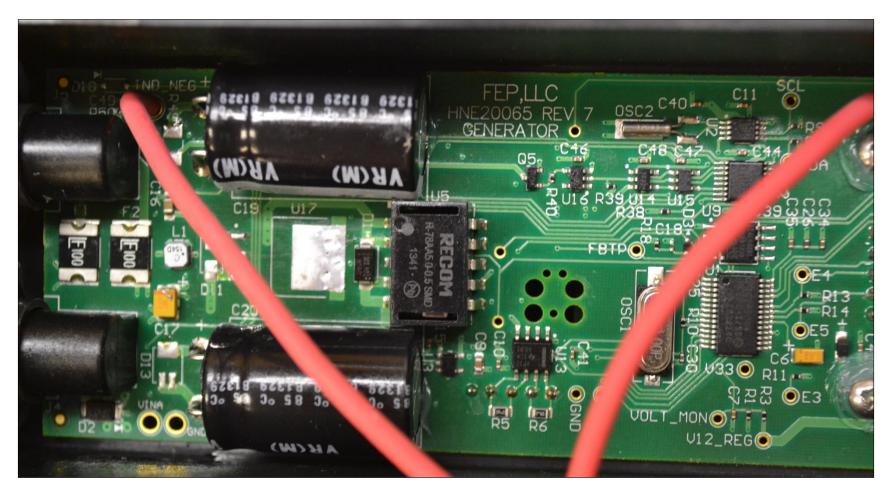

Magnetic Field Generator w/ CAM -Internal Photo Generator/Receiver Board-Top View (pt. 2) Exhibit: 15

Magnetic Field Generator w/ CAM -Internal Photo Generator/Receiver Board-Bottom View (pt. 1)

Magnetic Field Generator w/ CAM -Internal Photo Generator/Receiver Board-Bottom View (pt. 2)