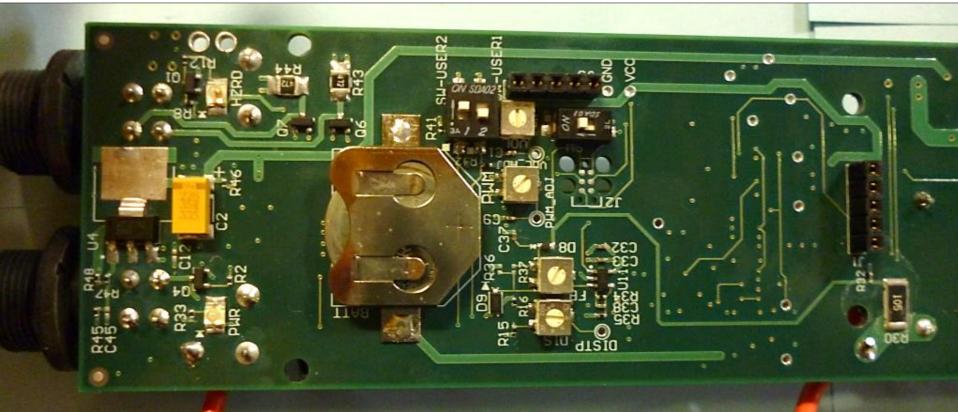

Magnetic Field Generator w/ CAM -Internal Photo CAM Board-Bottom View (pt. 2-no spacer)

Magnetic Field Generator w/ CAM -Internal Photo CAM Board-Bottom View (pt. 1-with spacer)

Magnetic Field Generator w/ CAM -Internal Photo CAM Board-Bottom View (pt. 2-with spacer)