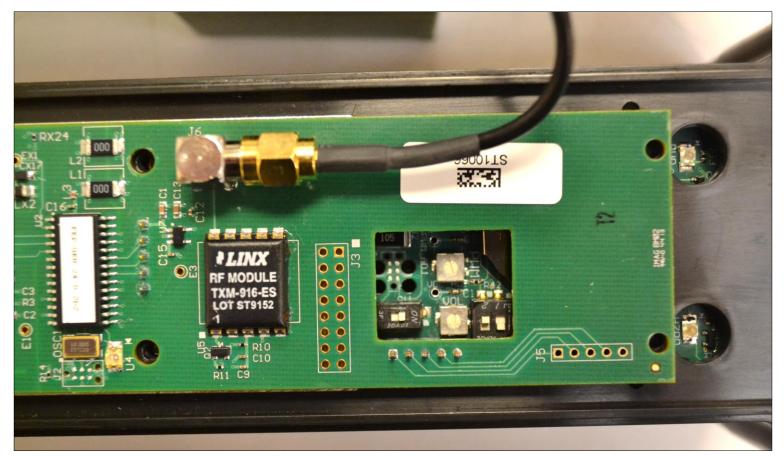

### Magnetic Field Generator w/ CAM-Internal Photos Open Middle Housing Collision Avoidance Module Board (pt. 2)

Magnetic Field Generator w/ CAM -Internal Photo Generator/Receiver Board-Top View (pt. 1)

Magnetic Field Generator w/ CAM -Internal Photo Generator/Receiver Board-Top View (pt. 2) Exhibit: 15

Magnetic Field Generator w/ CAM -Internal Photo Generator/Receiver Board-Bottom View (pt. 1)

Magnetic Field Generator w/ CAM -Internal Photo Generator/Receiver Board-Bottom View (pt. 2)