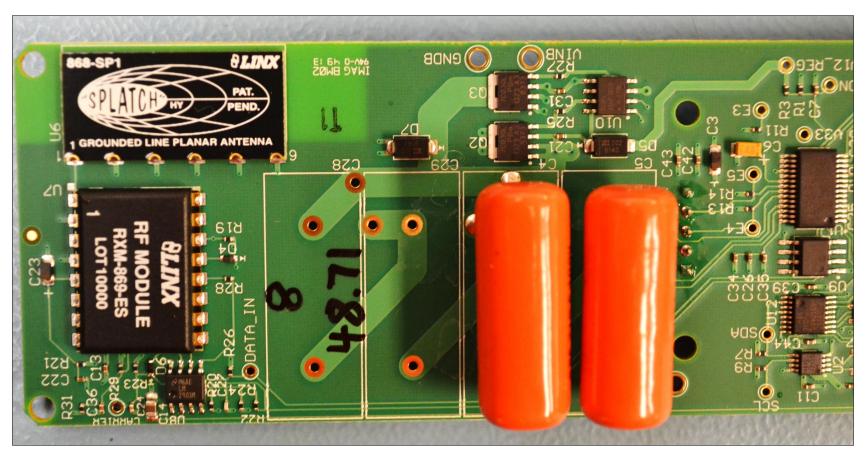

### Magnetic Field Generator w/ CAM-Internal Photos Open Middle Housing Collision Avoidance Module Board (pt. 2)

Magnetic Field Generator w/ CAM -Internal Photo Generator/Receiver Board-Top View (pt. 1)