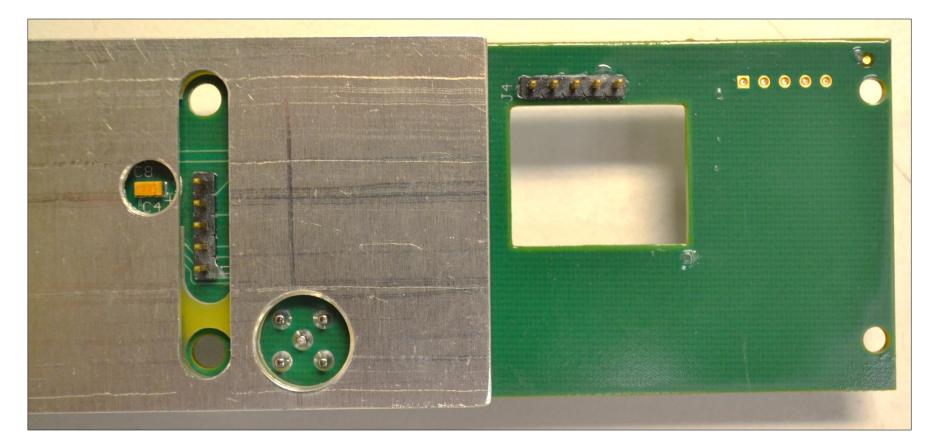

Magnetic Field Generator w/ CAM -Internal Photo CAM Board-Bottom View (pt. 2-no spacer)

Magnetic Field Generator w/ CAM -Internal Photo CAM Board-Bottom View (pt. 1-with spacer)

Magnetic Field Generator w/ CAM -Internal Photo CAM Board-Bottom View (pt. 2-with spacer)