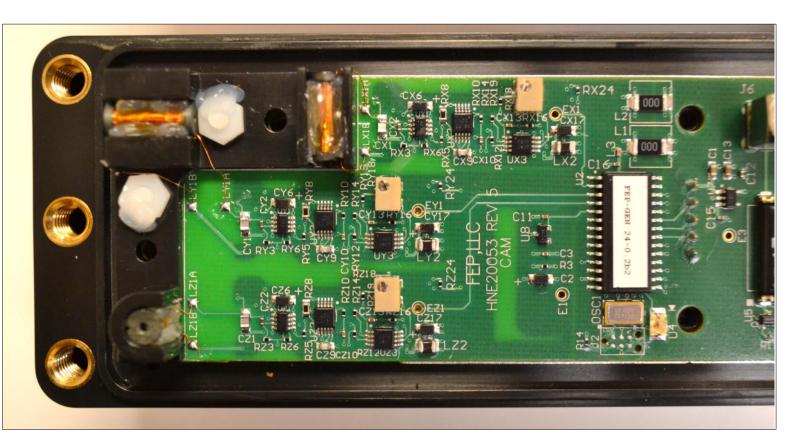

1



# Internal Photos for FCC/IC Certification Magnetic Field Generator with CAM

Model: HN-MFG-C FCC: QUI-HN-MFG-C IC: 11625A-HNMFGWCA



#### Magnetic Field Generator w/ CAM -Internal Photo Open Ferrite and Middle Housings Circuitry and Wire/Inductor

Exhibit: 15



# Internal Photos for FCC/IC Certification Magnetic Field Generator with CAM Model: HN-MFG-C FCC: QUI-HN-MFG-C IC: 11625A-HNMFGWCA



#### Magnetic Field Generator w/ CAM -Internal Photo Open Label and Middle Housings Circuitry and Wire/Ferrite Radiator

Exhibit: 15



### Internal Photos for FCC/IC Certification Magnetic Field Generator with CAM Model: HN-MFG-C FCC: QUI-HN-MFG-C IC: 11625A-HNMFGWCA



#### Magnetic Field Generator w/ CAM-Internal Photos

### Open Middle Housing Collision Avoidance Module Board (pt. 1)





### Magnetic Field Generator w/ CAM-Internal Photos Open Middle Housing Collision Avoidance Module Board (pt. 2)





Magnetic Field Generator w/ CAM -Internal Photo Generator/Receiver Board-Top View (pt. 1)





Magnetic Field Generator w/ CAM -Internal Photo Generator/Receiver Board-Top View (pt. 2) Exhibit: 15





Magnetic Field Generator w/ CAM -Internal Photo Generator/Receiver Board-Bottom View (pt. 1)





Magnetic Field Generator w/ CAM -Internal Photo Generator/Receiver Board-Bottom View (pt. 2)

Exhibit: 15



Internal Photos for FCC/IC Certification Magnetic Field Generator with CAM Model: HN-MFG-C FCC: QUI-HN-MFG-C IC: 11625A-HNMFGWCA



Magnetic Field Generator w/ CAM -Internal Photo CAM Board-Bottom View (pt. 1-no spacer)





Magnetic Field Generator w/ CAM -Internal Phot