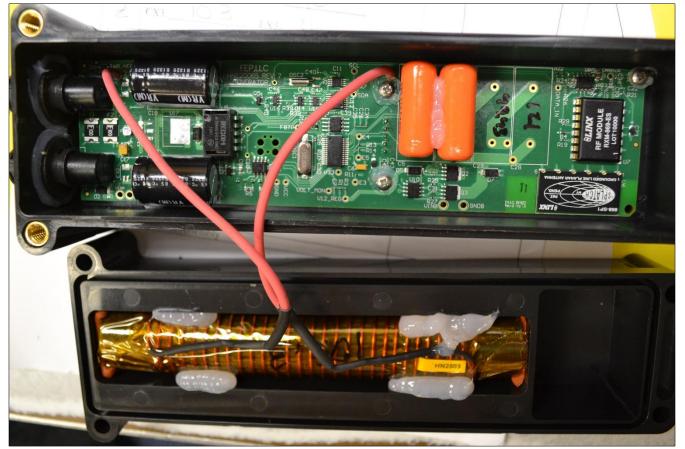

#### Magnetic Field Generator w/ CAM -Internal Photo Open Ferrite and Middle Housings Circuitry and Wire/Inductor

Exhibit: 15