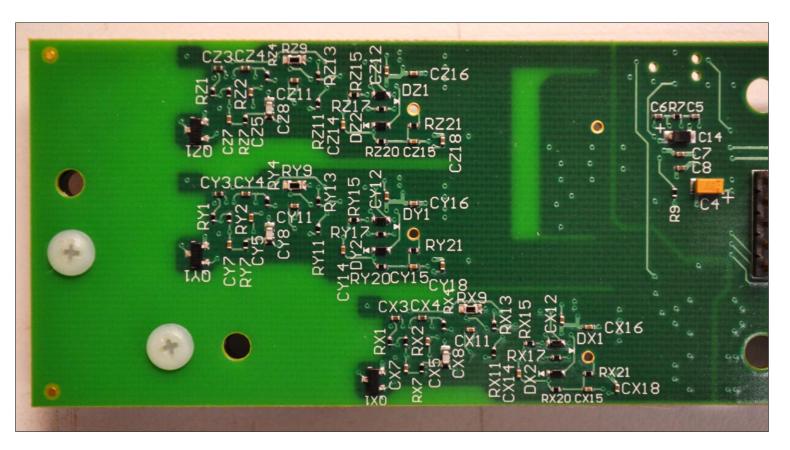

11625A-HNMFGWCA



#### Magnetic Field Generator w/ CAM-Internal Photos

### Open Middle Housing Collision Avoidance Module Board (pt. 1)





### Magnetic Field Generator w/ CAM-Internal Photos Open Middle Housing Collision Avoidance Module Board (pt. 2)





Magnetic Field Generator w/ CAM -Internal Photo Generator/Receiver Board-Top View (pt. 1)





Magnetic Field Generator w/ CAM -Internal Photo Generator/Receiver Board-Top View (pt. 2) Exhibit: 15





Magnetic Field Generator w/ CAM -Internal Photo Generator/Receiver Board-Bottom View (pt. 1)





Magnetic Field Generator w/ CAM -Internal Photo Generator/Receiver Board-Bottom View (pt. 2)

Exhibit: 15



Internal Photos for FCC/IC Certification Magnetic Field Generator with CAM Model: HN-MFG-C FCC: QUI-HN-MFG-C IC: 11625A-HNMFGWCA



Magnetic Field Generator w/ CAM -Internal Photo CAM Board-Bottom View (pt. 1-no spacer)





Magnetic Field Generator w/ CAM -Internal Photo CAM Board-Bottom View (pt. 2-no spacer)





Magnetic Field Generator w/ CAM -Internal Photo CAM Board-Bottom View (pt. 1-with spacer)





Magnetic Field Generator w/ CAM -Internal Photo CAM Board-Bottom View (pt. 2-with spacer)