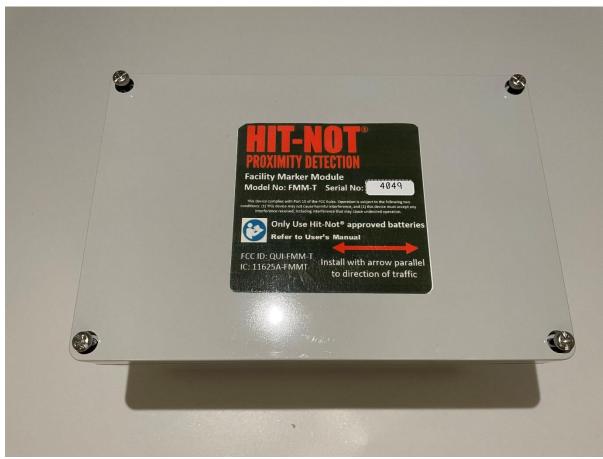

## **FCC Label Location:**

• The FCC Label will be placed on the Side of the FMM-T opposite of the magnets.

The Red arrow will be oriented parallel to the internal 73kHz coil.

Material: Avery Vinyl with

Clear Overlaminate (Matte- 3 yr film)

Final Thickness 0.006 - 0.010"

Permanent Adhesion

Labels will be pre-cut to size

Frederick Energy Products, LLC

1769 Jeff Road

Huntsville, AL 35806

256-489-6915

Exhibit: 8

## **PN/SN Label Location**

• The PN/SN label will be placed on the top of the FCC label inside of the dotted lines.

Base Material: Polyester

Final Thickness 0.005 – 0.009"

Permanent Adhesion

Labels will be pre-cut to size