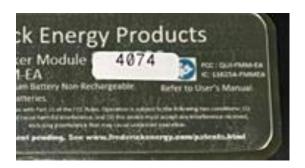

## **FCC Label Location:**

• The FCC Label will be placed on the Side of the FMM-EA.

Material: Avery Vinyl with

Clear Overlaminate (Matte– 3 yr film)

Final Thickness 0.006 – 0.010"

Permanent Adhesion

Labels will be pre-cut to size

## **PN/SN Label Location**

• The PN/SN label will be placed on the top of the FCC label inside of the dotted lines.

Base Material: Polyester

Final Thickness 0.005 – 0.009"

Permanent Adhesion

Labels will be pre-cut to size