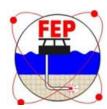

## **FCC Label Location:**

• The FCC Label will be placed on the Side of the FMM-EA.

Material: Avery Vinyl with

Clear Overlaminate (Matte– 3 yr film)

Final Thickness 0.006 – 0.010"

Permanent Adhesion

Labels will be pre-cut to size

## **PN/SN Label Location**

• The PN/SN label will be placed on the top of the FCC label inside of the dotted lines.

Base Material: Polyester

Final Thickness 0.005 – 0.009"

Permanent Adhesion

Labels will be pre-cut to size