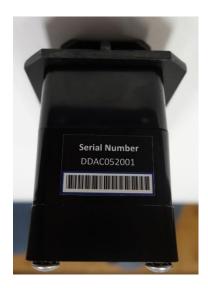

## FCC/IC Label Location:

• The FCC/IC Label for the Magnetic Field Generator (MFG) will be placed on the top housing opposite to the mounting arm.

Serial number label Is attached to the rear face of the Generator center Housing.