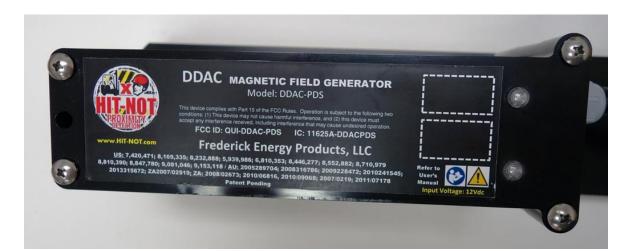

## FCC/IC Label Location:

• The FCC/IC Label for the Magnetic Field Generator (MFG) will be placed on the top housing opposite to the mounting arm.

Serial number label Is attached to the rear face of the Generator center Housing.