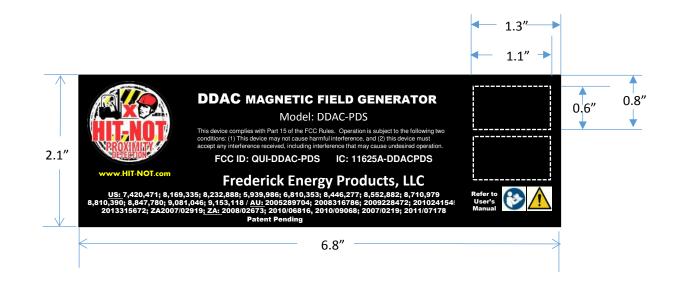

## FCC / IC Label:

Suggested Source:

Metro Signs 108 Ben Giles Dr Huntsville, AL 35803 256-536-6116

Material:

Avery Film with Clear Overlaminate (Matte – 3 yr film) Final Thickness 0.006 – 0.010" Labels will be pre-cut to size

## FCC/IC Label Location:

• The FCC/IC Label for the Magnetic Field Generator (MFG) will be placed on the top housing opposite to the mounting arm.

Serial number label Is attached to the rear face of the Generator center Housing.