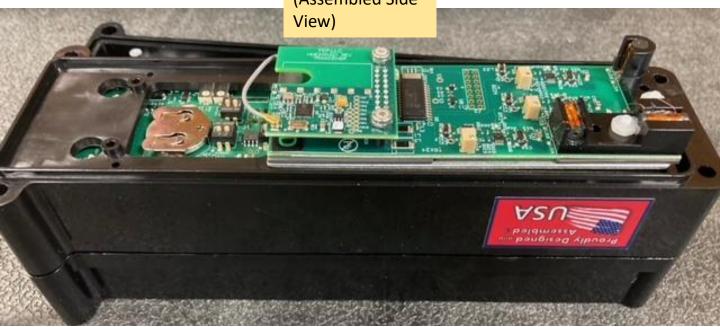

## Internal Photos for FCC Certification Magnetic Field Generator

Model: DDAC-PDS-C-2 FCC ID: QUI-DDAC-PDS-GEN2

Internal Photos (Assembled Top View)

Internal Photos (Assembled Side