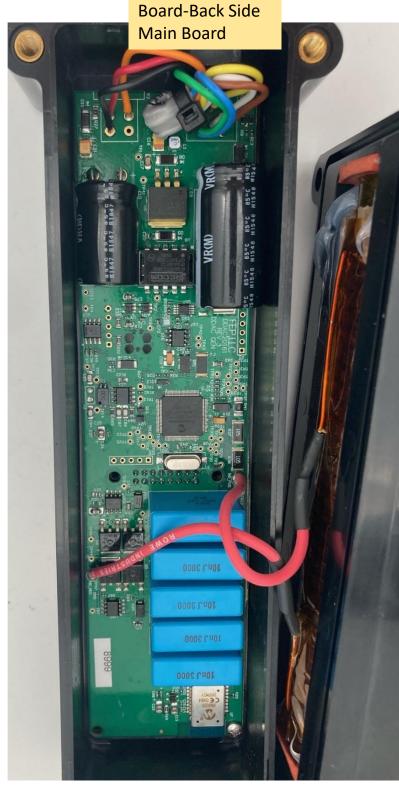

## Internal Photos for FCC Certification Magnetic Field Generator

Model: DDAC-PDS-C-2 FCC ID: QUI-DDAC-PDS-GEN2

RF Module Mounted on Top of CAM Board (Module in Blue Square, Antenna marked with arrow)

BT Module Mounted on Back Side Main Board