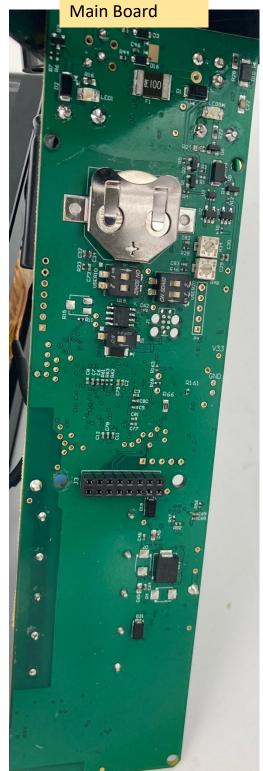

# Internal Photos for FCC Certification Magnetic Field Generator

Model: DDAC-PDS-C-2 FCC ID: QUI-DDAC-PDS-GEN2

Printed Circuit Board-Top Side

**Printed Circuit** 

Exhibit: 15