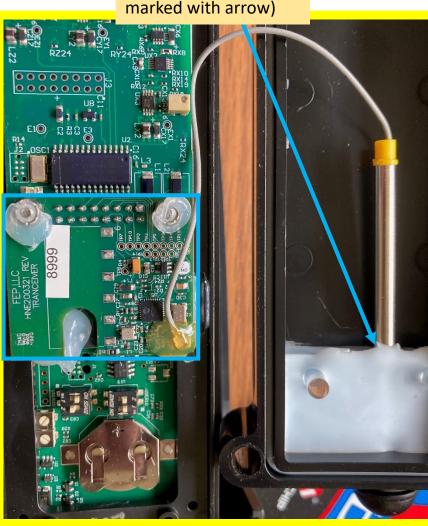

## Internal Photos for FCC Certification Magnetic Field Generator

Model: DDAC-PDS-C-2 FCC ID: QUI-DDAC-PDS-GEN2

RF Module Mounted on Top of CAM Board (Module in Blue Square, Antenna marked with arrow)

BT Module Mounted on Back Side Main Board