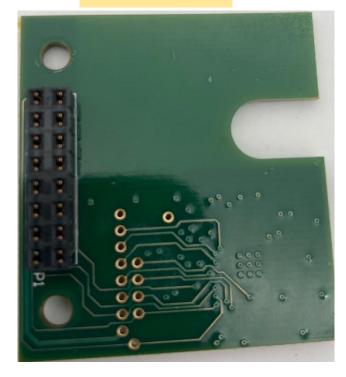

# Internal Photos for FCC Certification Magnetic Field Generator

Model: DDAC-PDS-C-2 FCC ID: QUI-DDAC-PDS-GEN2

Printed Circuit Board-Top Side

**Printed Circuit** 

Exhibit: 15