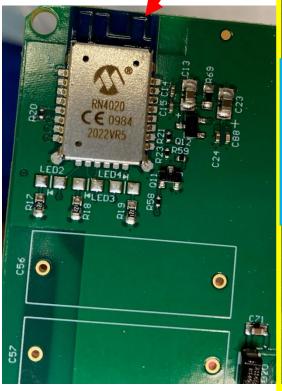

## Internal Photos for FCC Certification Magnetic Field Generator

Model: DDAC-PDS-C-2 FCC ID: QUI-DDAC-PDS-GEN2

Printed Circuit Board-Top Side RF Board

IMAG FEP,LLC
HNE200321 REV
TRANCEIVER

8999

Printed Circuit Board-Back Side RF Board