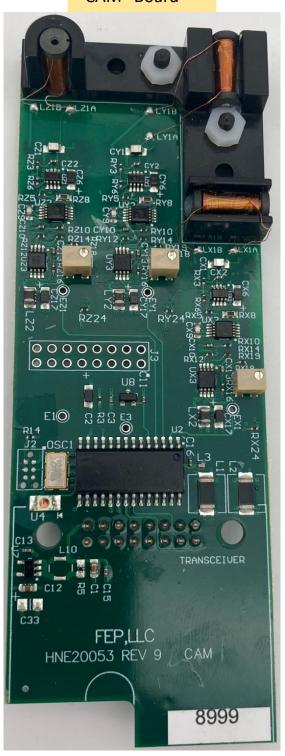

### Internal Photos for FCC Certification Magnetic Field Generator

Model: DDAC-PDS-C-2 FCC ID: QUI-DDAC-PDS-GEN2

Printed Circuit Board-Top Side "CAM" Board

Printed Circuit Board-Back Side "CAM" Board

Exhibit: 15