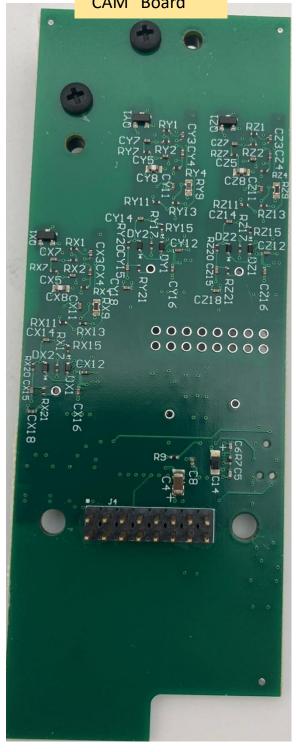

### Internal Photos for FCC Certification Magnetic Field Generator

Model: DDAC-PDS-C-2 FCC ID: QUI-DDAC-PDS-GEN2

Printed Circuit Board-Top Side "CAM" Board

Printed Circuit Board-Back Side "CAM" Board

Exhibit: 15