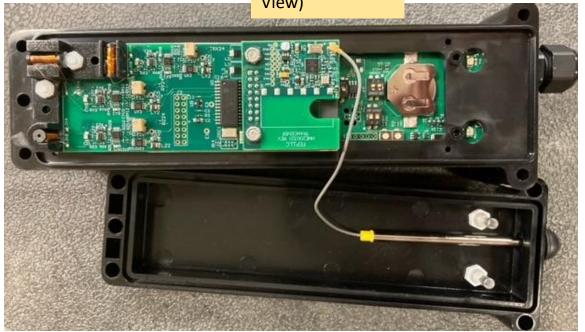

## Internal Photos for FCC Certification Magnetic Field Generator

Model: DDAC-PDS-C-2 FCC ID: QUI-DDAC-PDS-GEN2

Internal Photos (Assembled Top View)

Internal Photos (Assembled Side