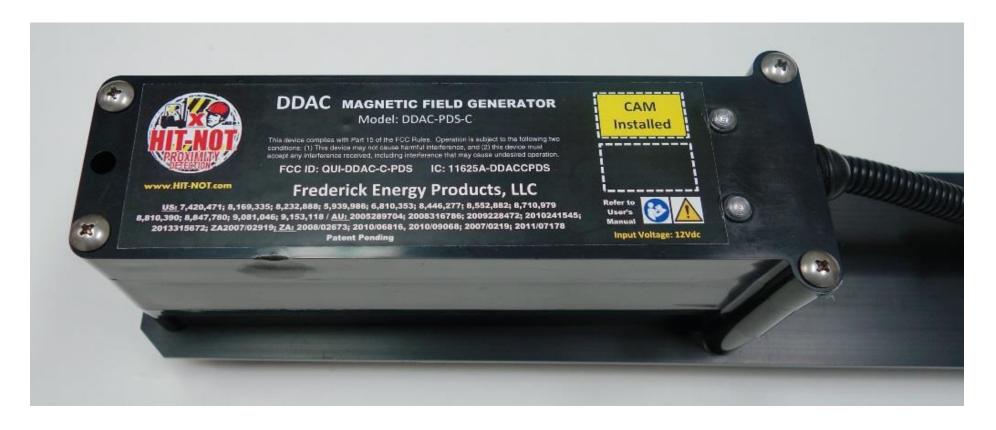

### External Photos for FCC/IC Certification

Magnetic Field Generator with CAM

Model: DDAC-PDS-C FCC: QUI-DDAC-C-PDS IC: 11625A-DDACCPDS

### External Photos for FCC/IC Certification

Magnetic Field Generator with CAM

Magnetic Field Generator w/ CAM -External Photo Label Side with Mounting Arm

Magnetic Field Generator with CAM

Magnetic Field Generator w/ CAM -External Photo Ferrite Side with Mounting Arm