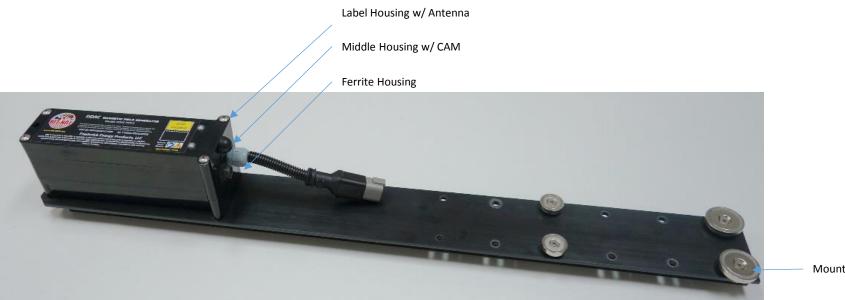

#### Magnetic Field Generator w/ CAM consists of the following sections:

- 1. Label (CAM) Housing
- 2. Middle Housing
- 3. Ferrite Housing
- 4. Mounting Arm

Mounting Arm w/ Magnets

Exhibit: 14