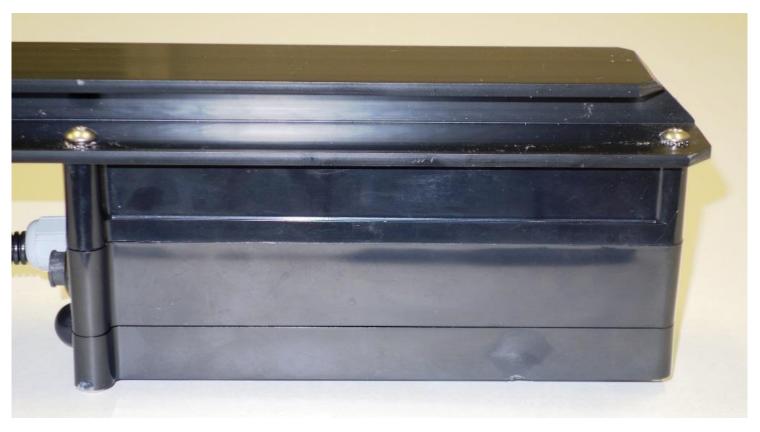

#### Magnetic Field Generator w/ CAM consists of the following sections:

- 1. Label (CAM) Housing
- 2. Middle Housing
- 3. Ferrite Housing
- 4. Mounting Arm

Mounting Arm w/ Magnets

Exhibit: 14