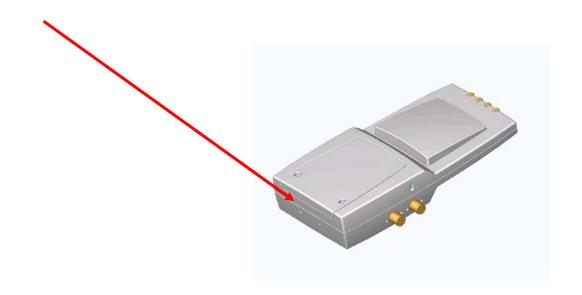

## Gentlemen,

The label shown below will appear on the Airespace Access Point 1200 and will be located on the bottom of the unit as shown..

Pre-Printed Label
Size – 1 by 2 inches
Color –White
Location – Bottom of the unit

## Airespace 1200

110 Nortech Parkway San Jose, CA 95134 USA 408 - 635 - 2000

www.airespace.com

Power Input: 48V == 250 mA FCC ID: QTZWNAP1200AB Can: 4518AWNAP1200AB This device complies with Part 15 of the FCC rules. See manual before use