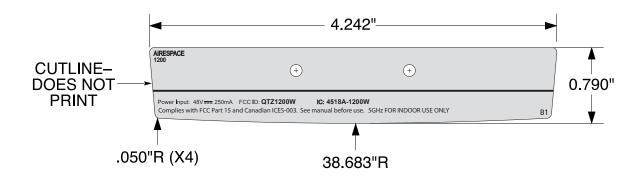

## **SCALE 1.5:1**

AIRESPACE 1200

+ + + + + + Power Input: 48V== 250mA FCC ID: QTZ1200W IC: 4518A-1200W

Complies with FCC Part 15 and Canadian ICES-003. See manual before use. 5GHz FOR INDOOR USE ONLY

B1