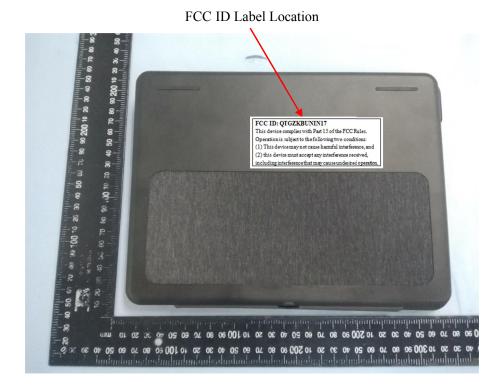

## **Proposed FCC ID Label Format**

| FCC ID: QTGZKBUNIN17                                       |
|------------------------------------------------------------|
| This device complies with Part 15 of the FCC Rules.        |
| Operation is subject to the following two conditions:      |
| (1) This device may not cause harmful interference, and    |
| (2) this device must accept any interference received,     |
| including interference that may cause undesired operation. |

## **Proposed Label Location on EUT**