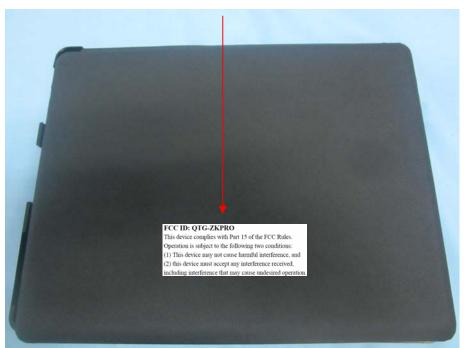

### **Proposed Label Location on EUT**

## FCC ID Label Location

at the back side of EUT

### FCC ID: QTG-ZKPRO

This device complies with Part 15 of the FCC Rules. Operation is subject to the following two conditions:

- (1) This device may not cause harmful interference, and
- (2) this device must accept any interference received, including interference that may cause undesired operation.