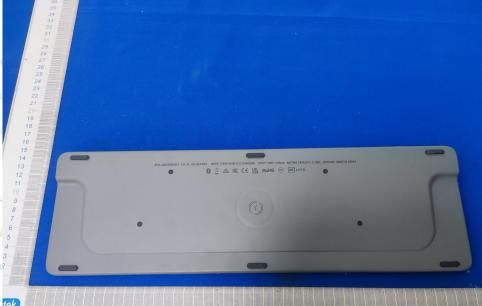

# External Photograph ZKBUNIBFN57:

**fek** m<sup>2</sup> 0 1 2 3 4 5 6 7 8 9 10 11 12 13 14 15 16 17 18 19 20 21 22 23 24 25 26 27 28 29 30 31 32 33 34 35 36 37 38 39 40 41 42 43 44 45 46 47 48 49 50 51 52 58 54 55 56 57 58 59 60