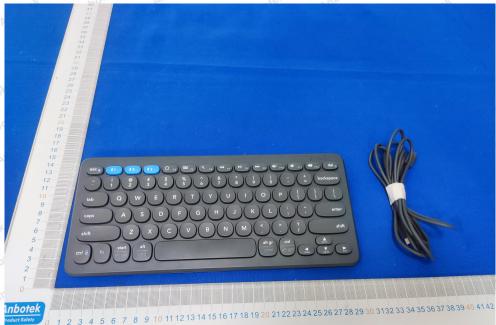

# External Photograph ZKBUNIBFN57:

**fek** m<sup>2</sup> 0 1 2 3 4 5 6 7 8 9 10 11 12 13 14 15 16 17 18 19 20 21 22 23 24 25 26 27 28 29 30 31 32 33 34 35 36 37 38 39 40 41 42 43 44 45 46 47 48 49 50 51 52 58 54 55 56 57 58 59 60