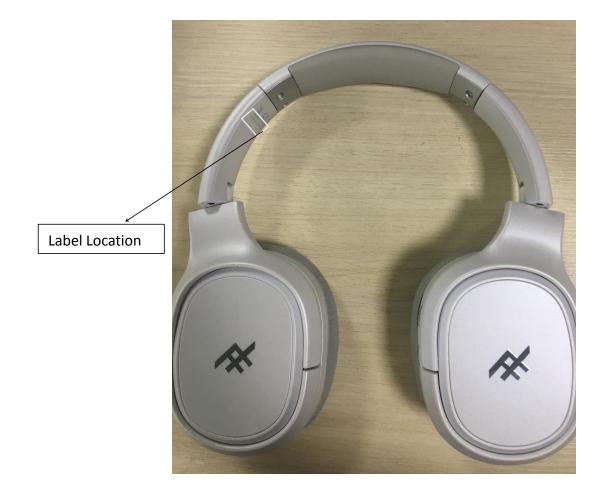

## IFROGZ ANC -20 IFOEHANC29

#### Pad print



## 11mm x19mm

Black SKU Pad print PMS: 10391 C

Model #: IFOEHANC29 FCC ID: QTG-IFAIYANC

Rose gold SKU Pad print PMS: Silver C



#### Coral SKU Pad print PMS: Silver C



White Gold SKU Pad print Zagg Rose Gold

Model #: IFOEHANC29 FCC ID: QTG-IFAIYANC

White Silver SKU Pad print PMS: Silver C

Model #: IFOEHANC29 FCC ID: QTG-IFAIYANC

Blue SKU Pad print PMS: Silver C



# L R

Black SKU Pad print PMS: 10391 C

L R

Rose gold SKU Pad print PMS: Silver C L R Pad print Zagg Rose Gold

White Gold SKU

White Silver SKU Pad print PMS: Silver C

LR

Coral SKU Pad print PMS: Silver C

LR

Blue SKU Pad print PMS: Silver C

LR