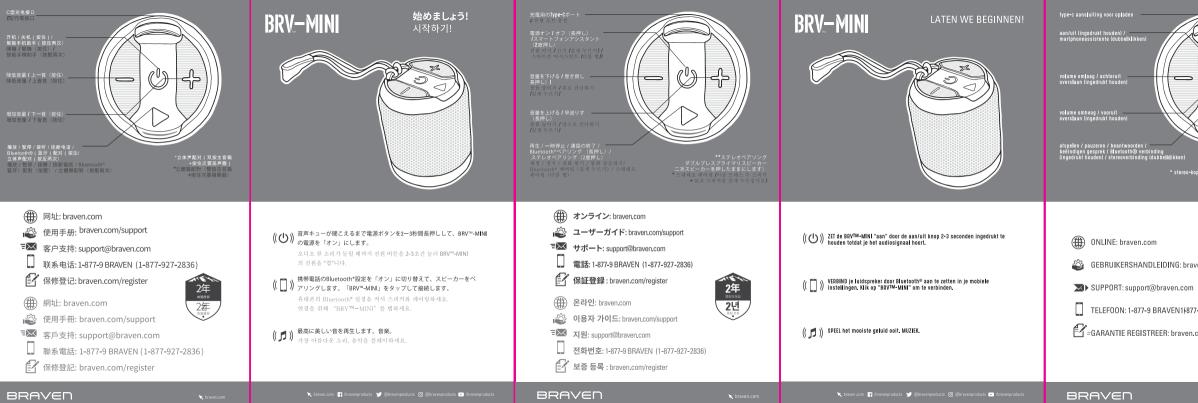

(((I))) 按住电源按钮2-3秒,您听到语音提示后即表示已开启BRV<sup>™</sup>-MINI。

按住電源按鈕2-3秒,您聽到語音提示後即表示已開啟BRV<sup>M</sup>-MINI。

开始使用!

## . 将您手机的Bluetooth®(蓝牙)设置切换到"开启",点击"BRV™-MINI () 即可与您的扬声器连接。

將您手機的Bluetooth®(藍牙)設置切換到"開啟",點擊"BRV""-MINI 即可與您的揚聲器連接。

(( 🗾 )) 现在请播放最优美动听的音乐。 現在結播放最優美動態的音樂。

BRV-MINI

🔍 k braven.com 📑 /bravenproducts 🍯 @bravenproducts 🎯 @bravenproducts 🛛 /bravenproducts