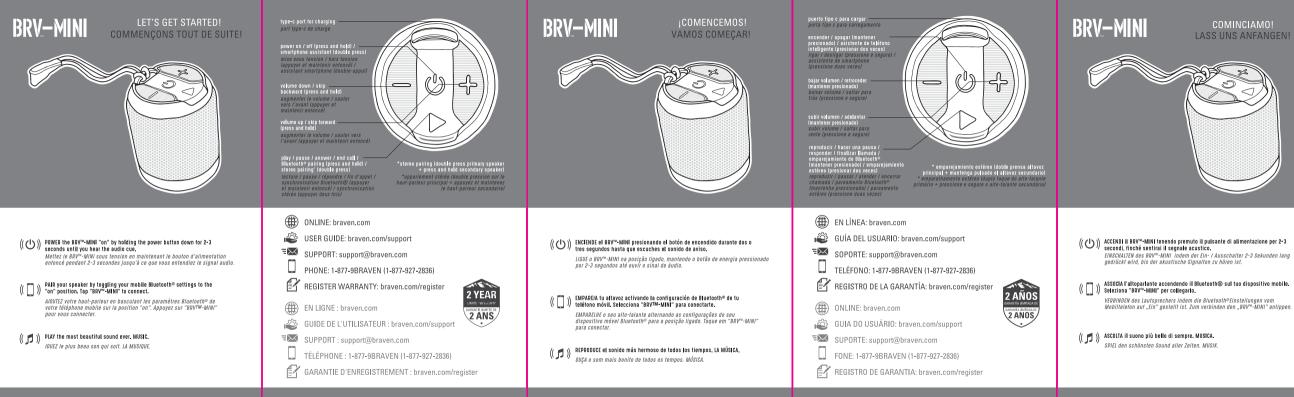

## accendi / spegni (premi e tieni premuto) / assistente vocale dello smartphone (premi due volte) Ein- / Ausschalten (gedrückt halten) volume giù / traccia precedente -----(premi e tieni premuto) Lautstärke verringern / rückwärts (premi e tieni premuto)) lautstärke erhöhen / vorwärts

/ termina la chiamata / collegamento Bluetooth® (premi e tieni premuto) . collegamento stereo (premi due volte) play / pause / anruf annehmen / anruf 10 accoppiamento stereo (doppia pressione dell'altoparlante primario + premere e tenere premuto l'altoparlante secondario)

\*stereo pairing (doppelklick auf den

(III) ONLINE: braven.com

- MANUALE D'USO: braven.com/support
- ASSISTENZA: support@braven.com
- TELEFONO: 1-877-9BRAVEN (1-877-927-2836)
- CONVALIDA LA GARANZIA: braven.com/register
- (件) ONLINE: braven.com
- BENUTZERHANDBUCH: braven.com/support
- SUPPORT: support@braven.com
- TELEFON: 1-877-9 BBAVEN14877-927-2836
- GARANTIE REGISTRIEREN: braven.com/register