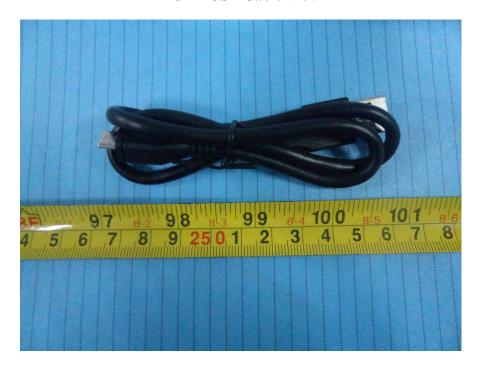

**EUT – Left View 1** 

EUT – Left View 2

**EUT – Right View** 

**EUT – USB Cable View** 