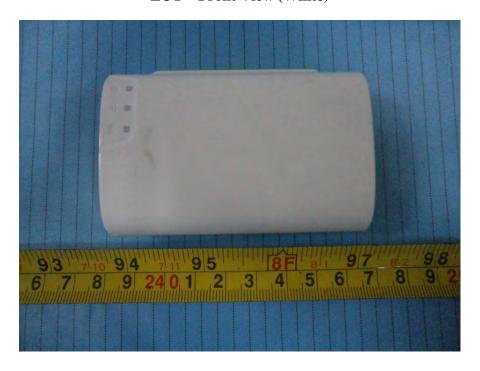

## Model: PON-WIFI-D11U-C26-WG

**EUT – Front View (White)** 

**EUT – Rear View (White)** 

**EUT – Top View 1 (White)** 

**EUT – Top View 2 (White)** 

**EUT – Bottom View 1 (White)** 

**EUT – Bottom View 2 (White)** 