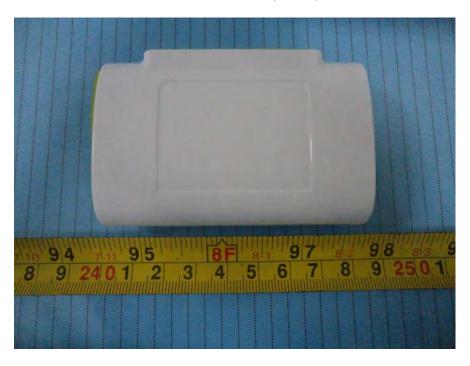

## Model: PON-WIFI-D11U-C26-WG

**EUT – Front View (White)** 

**EUT – Rear View (White)** 

**EUT – Top View 1 (White)** 

**EUT – Top View 2 (White)** 

**EUT – Bottom View 1 (White)** 

**EUT – Bottom View 2 (White)** 

**EUT – Left View (White)** 

EUT – Right View 1 (White)

**EUT – Right View 2 (White)** 

**EUT – Front View (Black 1)** 

**EUT – Rear View (Black 1)** 

**EUT – Top View (Black 1)** 

**EUT – Bottom View (Black 1)** 