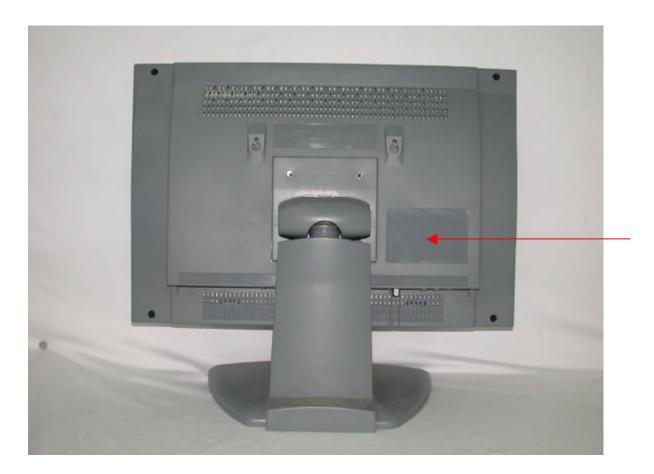

## Label Location

The label shown shall be permanently affixed at a conspicuous location on the device and be readily visible to the user at the time purchase.(Labeling requirements per 2.925)

Display Technology Co., Ltd. 15" TV MONITOR Model : 510f