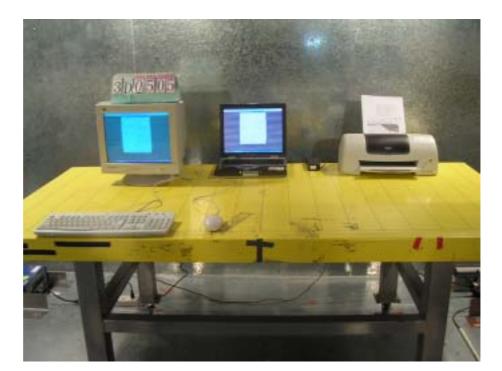

## 5.5.4. Photographs of Conducted Emission Test Configuration

The photographs show the configuration that generates the maximum emission.

FRONT VIEW

**REAR VIEW** 

SPORTON International Inc.

FCC ID : QS3WBGZP1 TEL: 886-2-2696-2468 : 17 of 34 Page No. FAX: 886-2-2696-2255 Issued Date : Dec. 30, 2003 FCC TEST REPORT Report No.: F3D0505