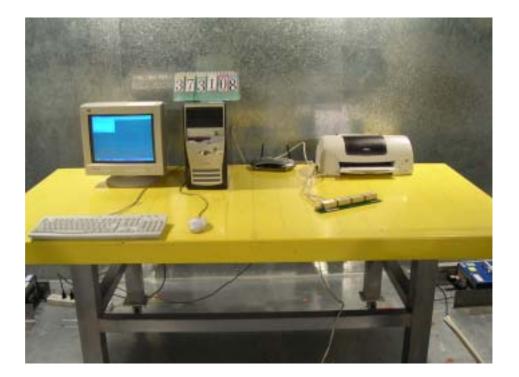

## 1.1. Photographs of Conducted Emission Test Configuration

■ The photographs show the configuration that generates the maximum emission.

## FRONT VIEW

REAR VIEW

*SPORTON International Inc.* TEL : 886-2-2696-2468 FAX : 886-2-2696-2255

| FCC ID      | : QS3RB4RP1     |
|-------------|-----------------|
| Page No.    | : 1 of 3        |
| Issued Date | : Aug. 15, 2003 |