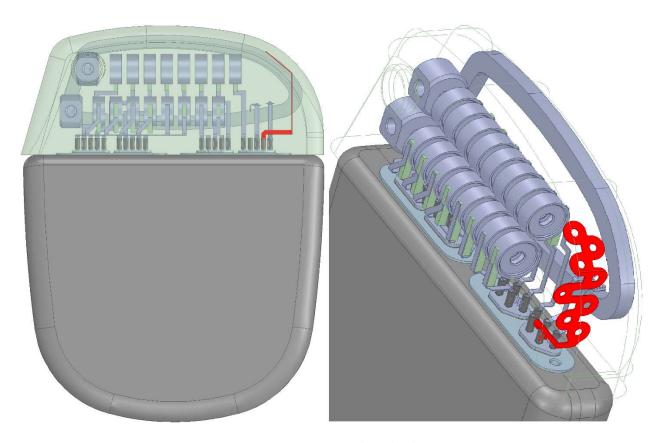

## Biotronik Prospera SCS TS Antenna info

Figure 1 BLE antenna in device header

Figure 2: Inductive coil antenna inside of device

| Antenna type                                                  | Custom built integrated electrical small antenna meets FCC15.203 compliance | Coil Antenna |
|---------------------------------------------------------------|-----------------------------------------------------------------------------|--------------|
| Design and Manufacturer                                       | Biotronik Inc.                                                              | Intricon     |
| Operating frequency                                           | 2.4-2.48 GHz ISM band                                                       | < 100kHz     |
| Free space antenna gain measured at FCC certified Element lab | 1.4 dBi                                                                     | N/A          |
| Coil diameter                                                 | N/A                                                                         | 3mm x 2      |
| Embedded transceiver type                                     | Bluetooth Low Energy                                                        | ASIC         |
| FCCID                                                         | QRI-SCSIPG                                                                  | QRI-SCSIPG   |