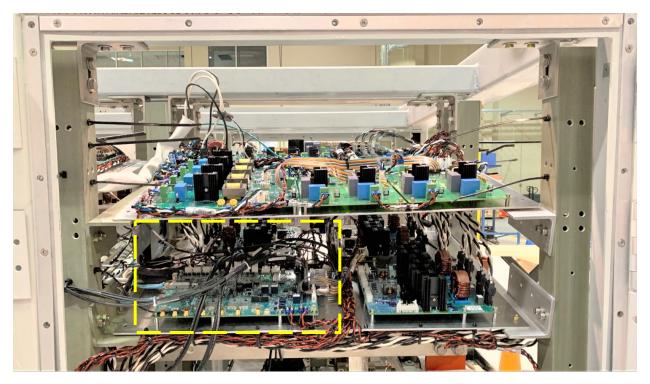

## SmartValve with Integrated Bypass 10-3600i

**Enclosure Cooler side View** 

End Panel side view

LCS side internal view

2 MVar. Module

RF and control PCBA P110860 iDCE Board view 1

RF and control PCBA P110860 iDCE Board view 2

LCS side with panels removed

SV 10-3600i Main Internal Electromechanical systems