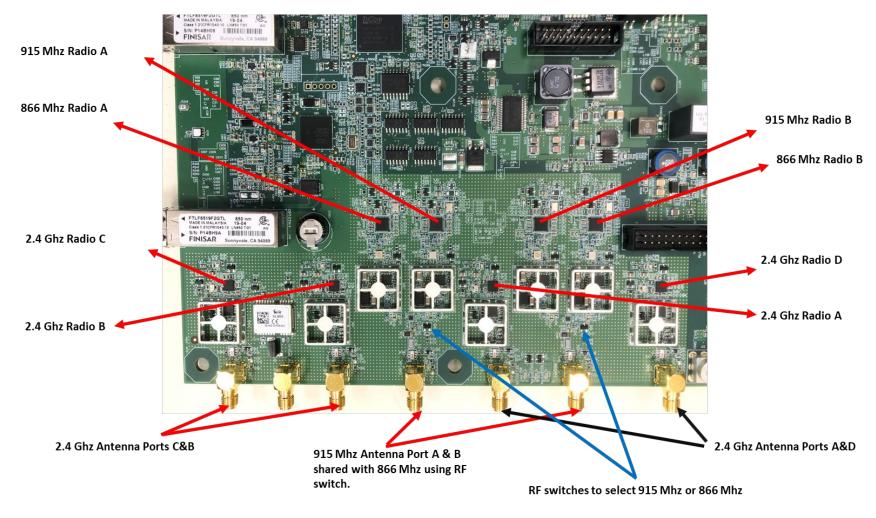

## SmartValve with Integrated Bypass 10-3600i

**Enclosure Cooler side View** 

End Panel side view

LCS side internal view

2 MVar. Module

RF and control PCBA P110860 iDCE Board view 1

RF and control PCBA P110860 iDCE Board view 2

P110860 iDCE PCBA RF Layout (EMC shields removed)

P110860 iDCE RF PCBA (bottom view)

P110860 iDCE RF PCBA Radios (close up) EMC shields removed.

\*. Note: 866 MHz radios are not supported in this version.