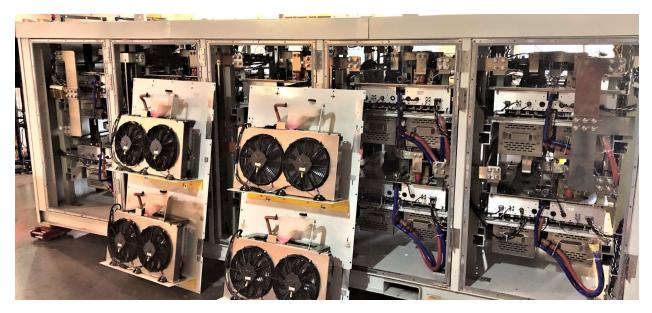

## SmartValve with Integrated Bypass 10-3600i

**Enclosure Cooler side View** 

End Panel side view

LCS side internal view

2 MVar. Module

RF and control PCBA P110860 iDCE Board view 1

RF and control PCBA P110860 iDCE Board view 2

LCS side with panels removed

SV 10-3600i Main Internal Electromechanical systems