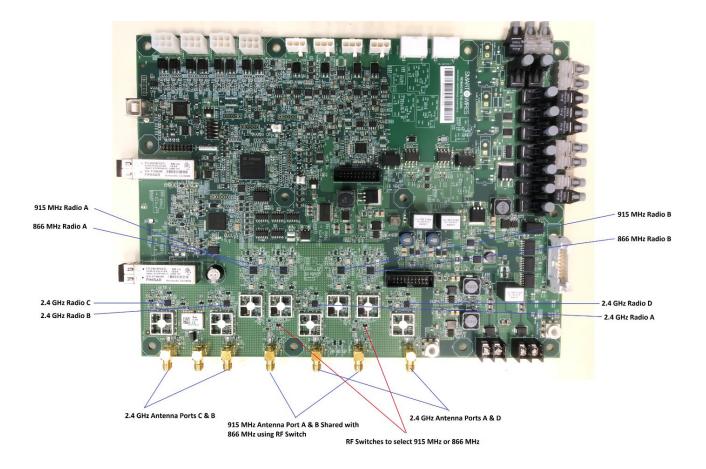

P110860 iDCE PCBA RF Layout (EMC shields removed)

P110860 iDCE RF PCBA (bottom view)

P110860 iDCE RF PCBA Radios (close up) EMC shields removed.

\*. Note: 866 MHz radios are not supported in this version.