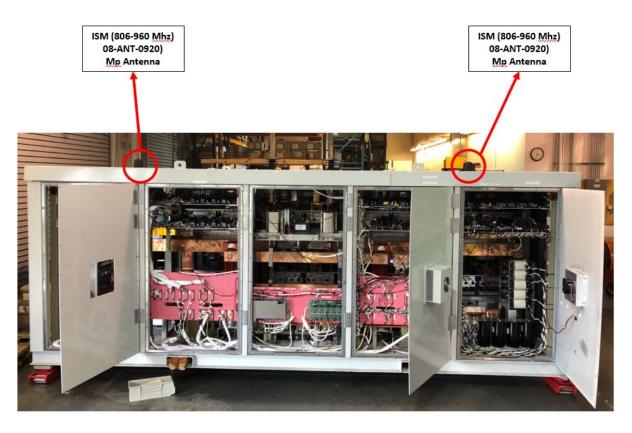

## SmartValve 10-3600i Antennas

\*. Note: 866 MHz radios are not supported in this version.