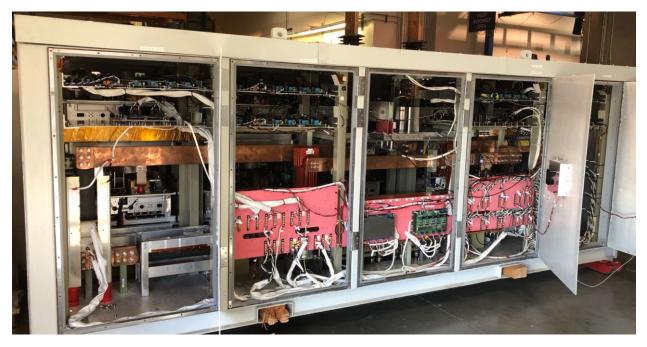

## SmartValve with Integrated Bypass 10-3600i

**Enclosure Cooler side View** 

End Panel side view

LCS side internal view

2 MVar. Module

RF and control PCBA P110860 iDCE Board view 1

RF and control PCBA P110860 iDCE Board view 2

LCS side with panels removed

SV 10-3600i Main Internal Electromechanical systems