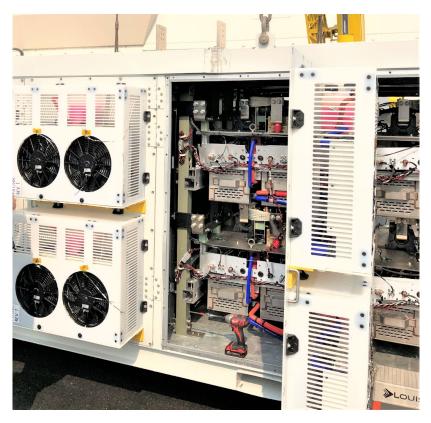

## SmartValve with Integrated Bypass 10-3600i

**Enclosure Cooler side View** 

End Panel side view

LCS side internal view

2 MVar. Module

RF and control PCBA P110860 iDCE Board view 1

RF and control PCBA P110860 iDCE Board view 2