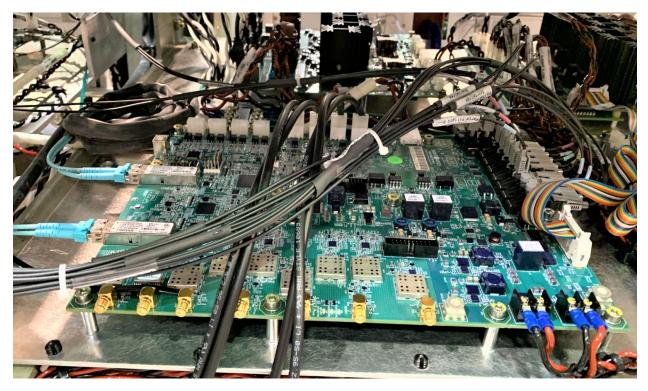

## SmartValve with Integrated Bypass 10-3600i

**Enclosure Cooler side View** 

End Panel side view

LCS side internal view

2 MVar. Module

RF and control PCBA P110860 iDCE Board view 1

RF and control PCBA P110860 iDCE Board view 2