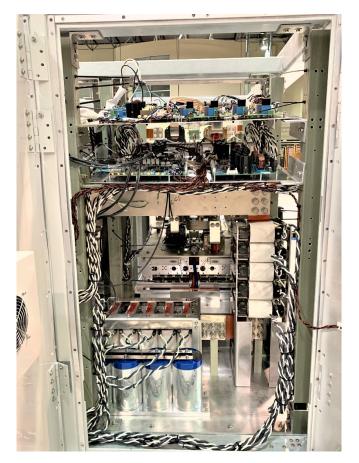

## SmartValve with Integrated Bypass 10-3600i

**Enclosure Cooler side View** 

End Panel side view

LCS side internal view

2 MVar. Module

RF and control PCBA P110860 iDCE Board view 1

RF and control PCBA P110860 iDCE Board view 2

LCS side with panels removed

SV 10-3600i Main Internal Electromechanical systems