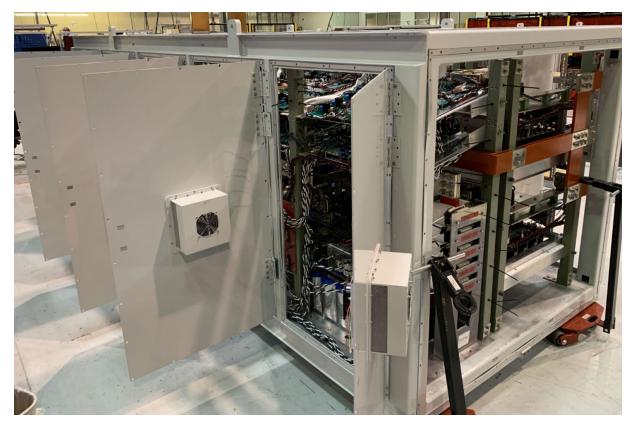

## SmartValve with Integrated Bypass 10-3600i

**Enclosure Cooler side View** 

End Panel side view

LCS side internal view

2 MVar. Module

RF and control PCBA P110860 iDCE Board view 1

RF and control PCBA P110860 iDCE Board view 2

LCS side with panels removed

SV 10-3600i Main Internal Electromechanical systems