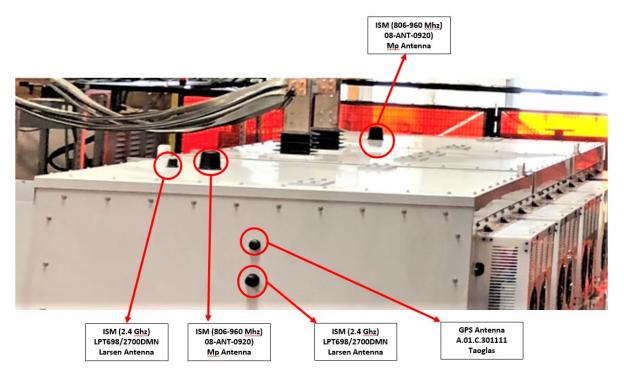

## SmartValve 10-3600i Antennas

\*. Note: 866 MHz radios are not supported in this version.