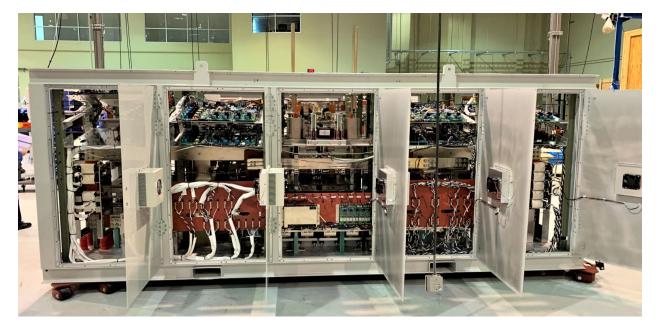

## SmartValve with Integrated Bypass 10-3600i

**Enclosure Cooler side View** 

End Panel side view

LCS side internal view

2 MVar. Module

RF and control PCBA P110860 iDCE Board view 1

RF and control PCBA P110860 iDCE Board view 2

LCS side with panels removed

SV 10-3600i Main Internal Electromechanical systems