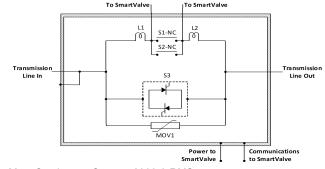

## **SmartBypass**<sup>™</sup>

Connection Diagram:

SmartBypass<sup>™</sup> Model: 2000-XX SN: JJJYY-NNN-MCC-FC-X-01

Made in USA Approximate Mass: 2615 lbs(1186 kg) Mfg. Date: Month, Year Frequency: 60 Hz