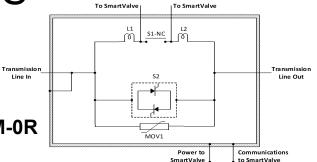

## SmartBypass<sup>™</sup>

Connection Diagram:

Serial No: JJJYY-NNN-AA-SBM-0R Made in USA Approximate Mass: 675 kg Mfg. Date: Month, Year Frequency: 60 Hz

FCC ID: QPS01006 Contains FCC ID: RI7HE910NAV2

SmartBypass<sup>™</sup>