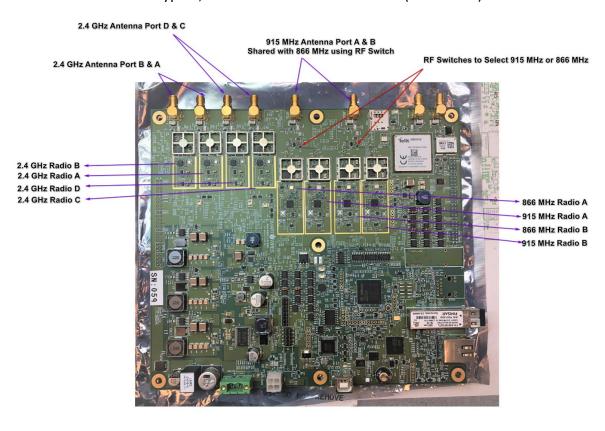

## SmartBypass Model 2000 Internal Photos

Covers and top frame removed (front view)

SmartBypass. Top frame removed (rear view)

SmartBypass, RF and communications PCBA (DCE Board)

P105704 DCE RF Layout PCBA (EMC shields removed)