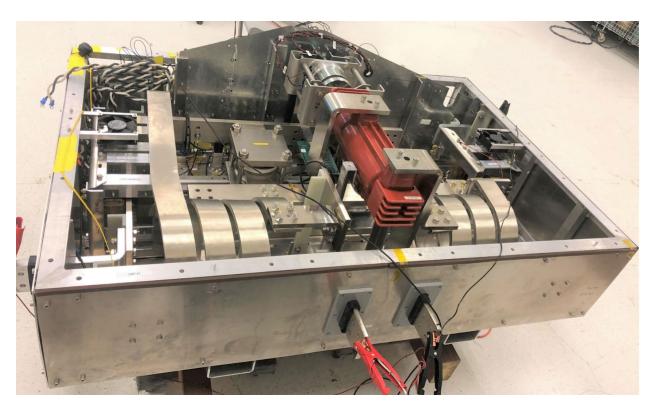

## SmartBypass Model 2000 Internal Photos

Covers and top frame removed (front view)

SmartBypass. Top frame removed (rear view)

SmartBypass, RF and communications PCBA (DCE Board)

P105704 DCE RF Layout PCBA (EMC shields removed)