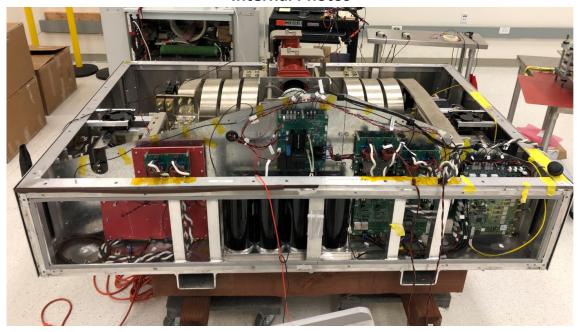

## SmartBypass Model 2000 Internal Photos

Covers and top frame removed (front view)

SmartBypass. Top frame removed (rear view)

SmartBypass, RF and communications PCBA (DCE Board)

P105704 DCE RF Layout PCBA (EMC shields removed)