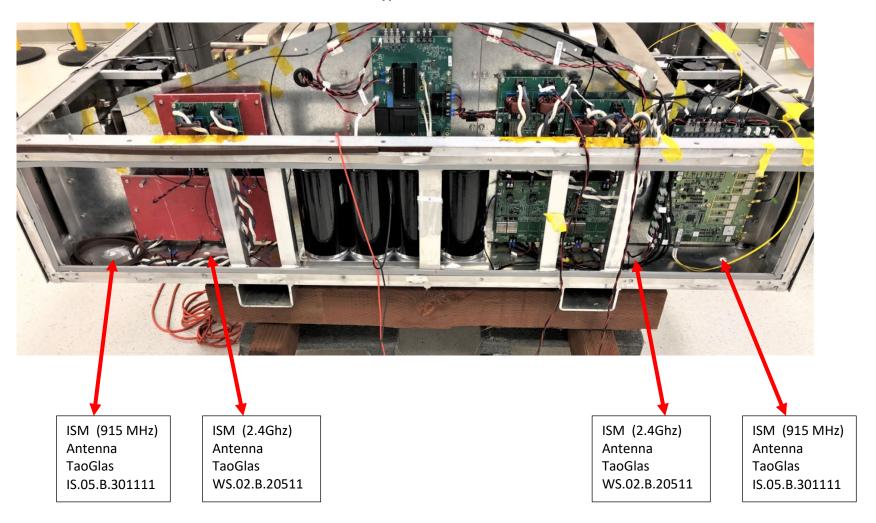

## SmartBypass<sup>™</sup> Antenna Location

**GPS** Antenna

TaoGlas

A.01.C.301111