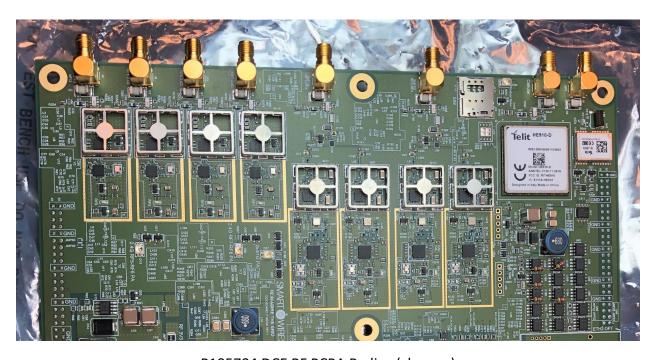

## SmartBypass Model 2000 Internal Photos



Covers and top frame removed (front view)



SmartBypass. Top frame removed (rear view)



SmartBypass, RF and communications PCBA (DCE Board)



P105704 DCE RF Layout PCBA (EMC shields removed)



P105704 DCE RF PCBA (bottom view)



P105704 DCE RF PCBA Radios (closeup)

## SmartBypass<sup>™</sup> Antenna Location





**GPS** Antenna

TaoGlas

A.01.C.301111

## Note:

- 1. The system has provision for redundant radios for each frequency. Only One radio is active at any given time.
- 2. 866 MHz radios are not supported in this version and they are provisioned only for future use in the European market only where 915 MHz is disabled.