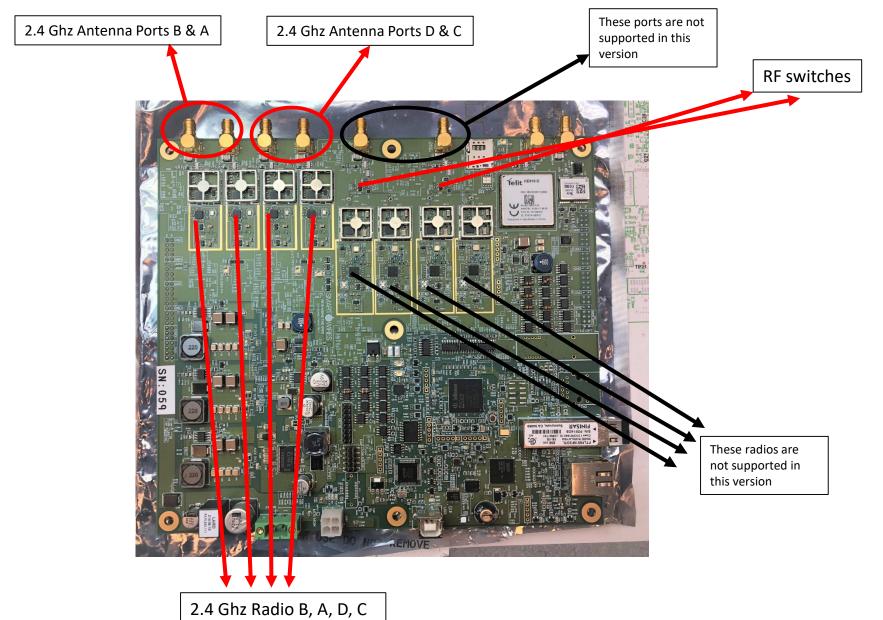

## SmartBypass Model 2000 Internal Photos

Covers and top frame removed (front view)

SmartBypass. Top frame removed (rear view)

SmartBypass, RF and communications PCBA (DCE Board)

P105704 DCE RF Layout PCBA (EMC shields removed)

## Note:

- 1. The system has provision for redundant radios for each frequency. Only One radio is active at any given time.
- 2. 866 MHz radios are not supported in this version and they are provisioned only for future use in the European market only where 915 MHz is disabled.