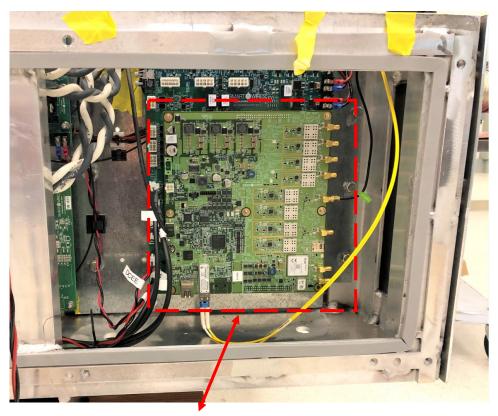

## SmartBypass Model 2000 Internal Photos

Covers and top frame removed (front view)

SmartBypass. Top frame removed (rear view)

SmartBypass, RF and communications PCBA (DCE Board)

P105704 DCE RF Layout PCBA (EMC shields removed)