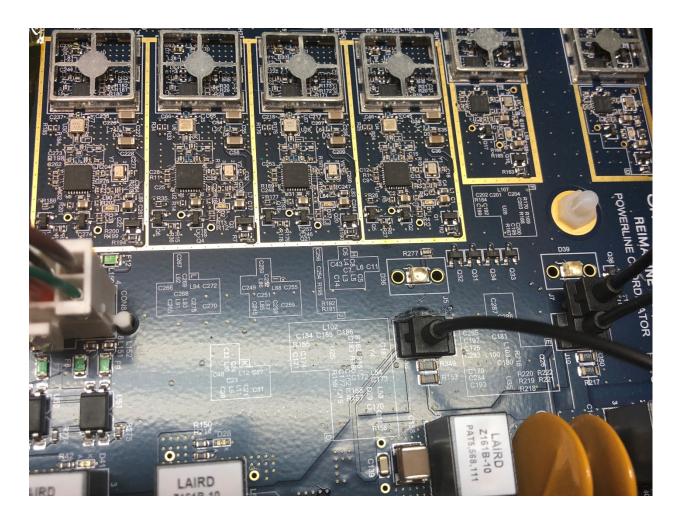

## **PLC radio layout description**

PLC RF section EMC shield removed PCBA view top

Note:\* 2.4 GHz operation is not supported in this version and is provisioned for future use. These ports are blocked