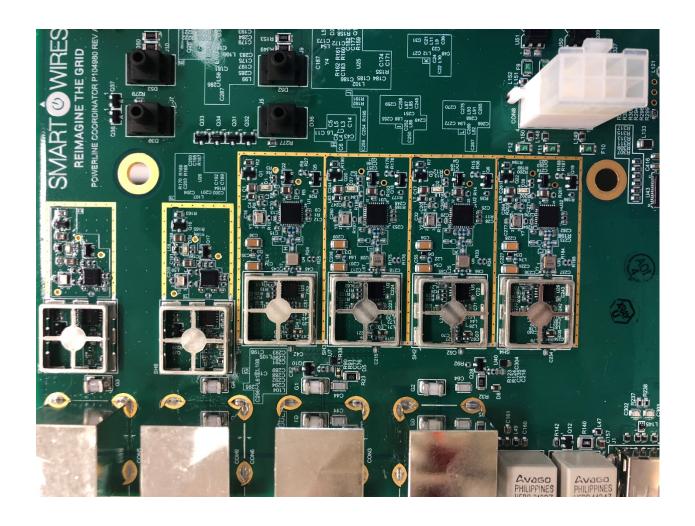

## **PLC Internal Photos**

PLC enclosure top view with cover removed, high-level assembly.

PLC enclosure top view with cover removed, high-level assembly.

PLC PCBA top view RF section close up

**PLC Bottom PCBA view** 

## **PLC radio layout description**

PLC RF section EMC shield removed PCBA view top

Note:\* 2.4 GHz operation is not supported in this version and is provisioned for future use. These ports are blocked