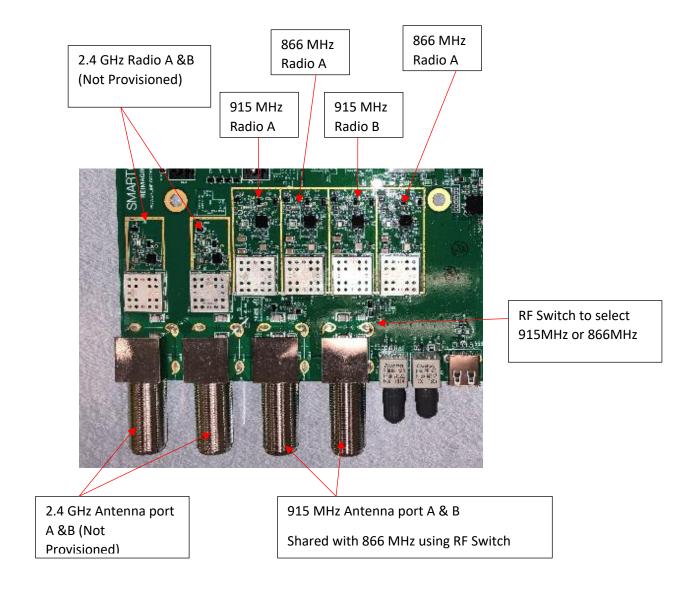

## **Notes:**

- 1. 2.4 GHz operation is not supported in this version and is provisioned for future use
- 2. The system has provision for redundant radios for each frequency. Only One radio is active at any given time.
- 3. 866 MHz radios are provisioned for use in the European market only where 915 MHz is disabled.

## **PLC radio layout description**

PLC RF section EMC shield removed PCBA view top

Note:\* 2.4 GHz operation is not supported in this version and is provisioned for future use. These ports are blocked