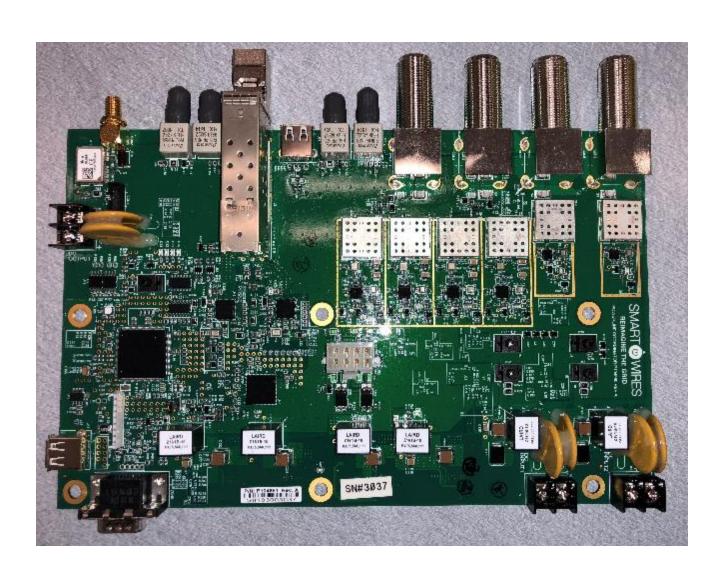

## **PLC Internal Photos**

PLC enclosure top view with cover removed, high-level assembly.

PLC enclosure top view with cover removed, high-level assembly.

PLC PCBA top view RF section close up

**PLC Bottom PCBA view** 