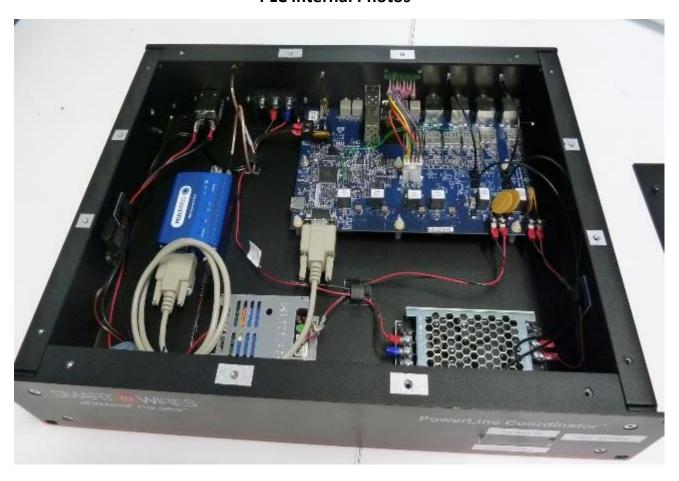

## **PLC Internal Photos**

PLC enclosure top view with cover removed, high-level assembly.

PLC enclosure top view with cover removed, high-level assembly.

PLC PCBA top view RF section close up

**PLC Bottom PCBA view** 