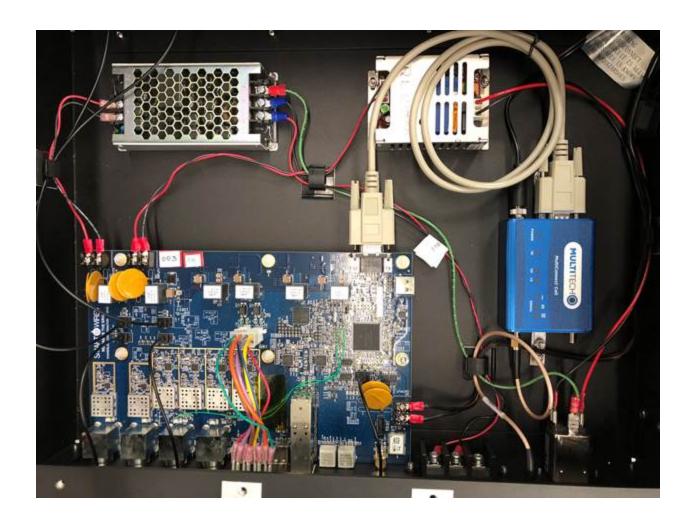

## **PLC Internal Photos**

PLC enclosure top view with cover removed, high-level assembly.

PLC enclosure top view with cover removed, high-level assembly.

PLC PCBA top view RF section close up

**PLC Bottom PCBA view** 