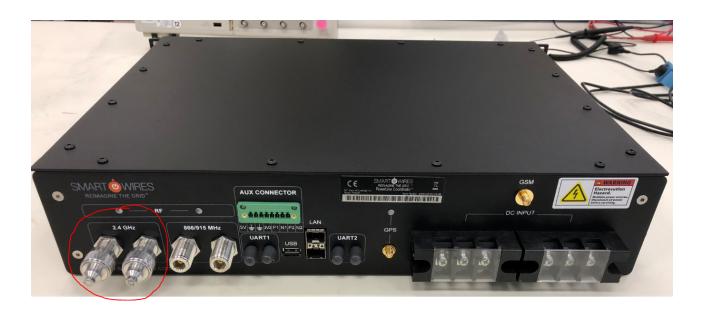

## **Notes:**

- 1. 2.4 GHz operation is not supported in this version and is provisioned for future use
- 2. The system has provision for redundant radios for each frequency. Only One radio is active at any given time.
- 3. 866 MHz radios are provisioned for use in the European market only where 915 MHz is disabled.